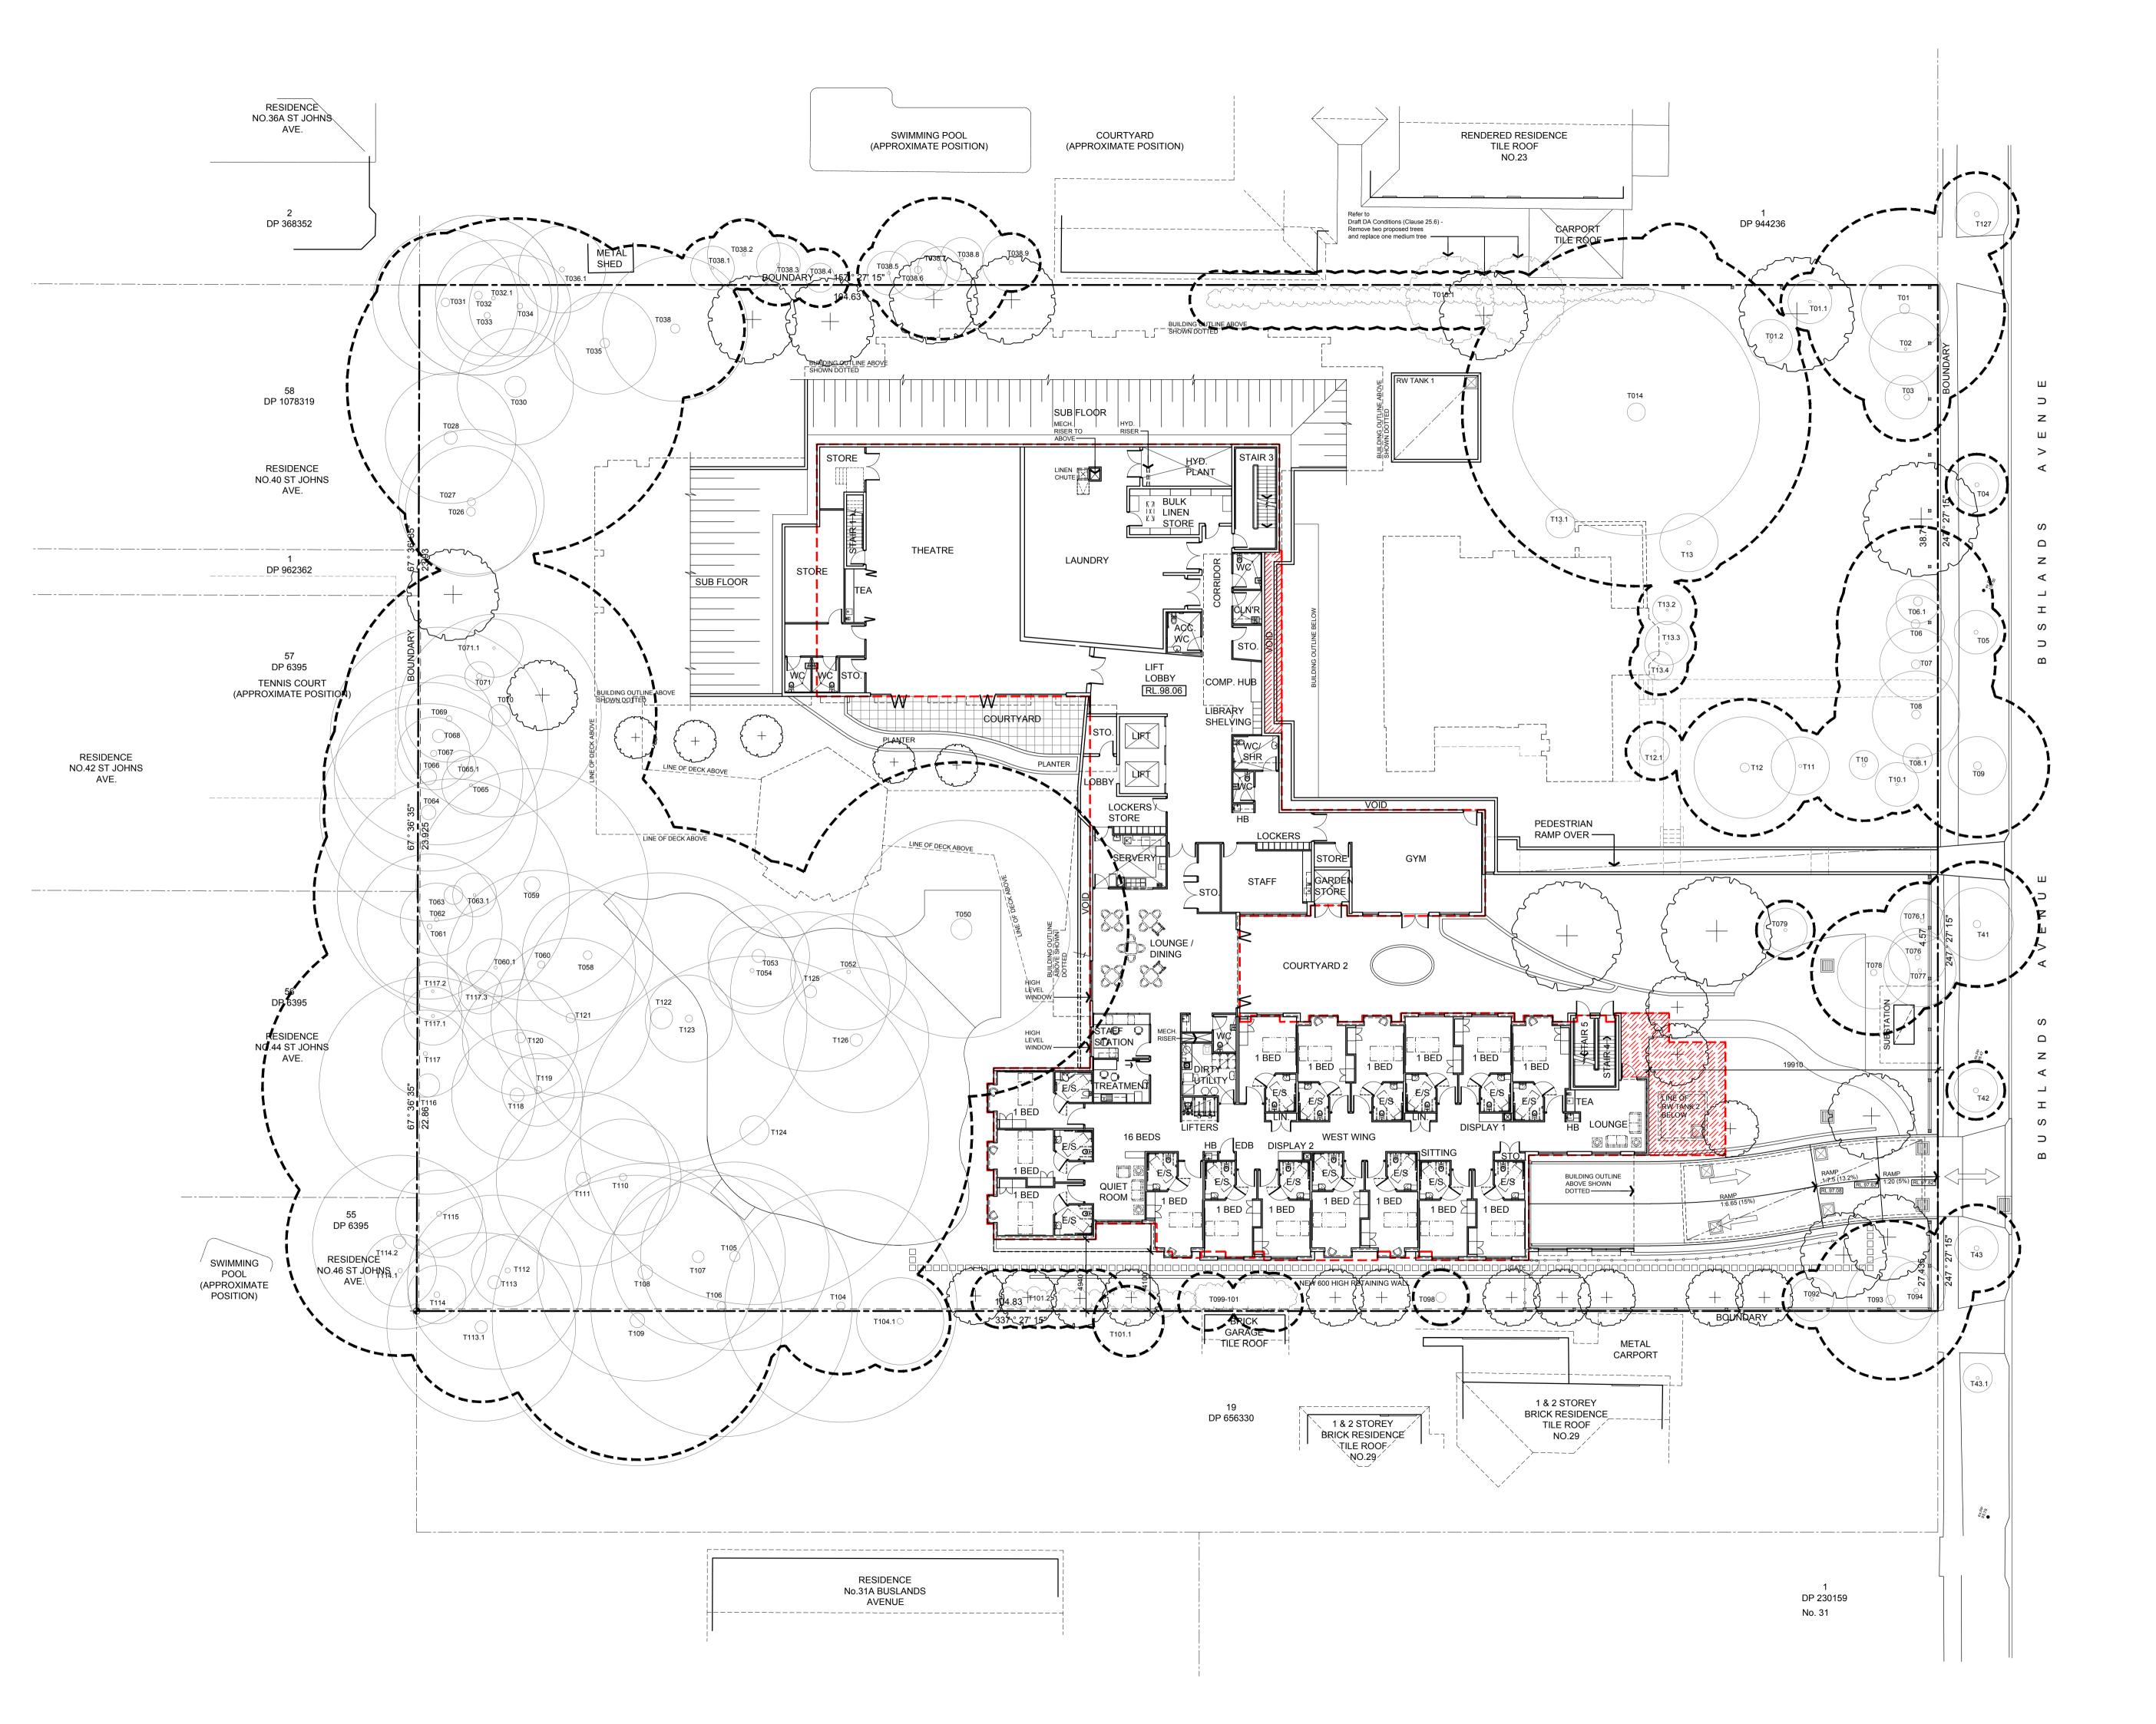

This document, information and design concepts shown in it are copyright to Boffa Robertson Group. Any inconsistencies between drawn information and current Codes and Standards are to be notified immediately. LEGEND PROPOSED RCF EXISTING HOUSE EXISTING LEVEL RL. RL.98.06 NEW FINISHED LEVEL RL. TOW RL. PROPOSED TOP OF WALL LEVEL EXISTING TREES TO REMAIN T009 DENOTES TREES No. REFER TO ARBORIST REPORT FOR DETAIL TREES TO BE REMOVED T009 / COMBINED TREE PROTECTION ZONE NEW PLANTING - REFER TO LANDSCAPE DRAWINGS FOR DETAIL OUTLINE OF REVISED DA BUILDING AS CONSIDERED BY SNPP ☐ FENCE TIMBER 1200mm HIGH FENCE PALISADE 1500mm HIGH FENCE LAPPED & CAPPED 1800mm HIGH DEVELOPMENT STATISTIC SITE AREA 7,406 m<sup>2</sup> SEPP 2004 GROSS FLOOR GROSS FLOOR AREA BASEMENT FLOOR -BACK OF HOUSE & CAR PARK L. GRND. FL. 888 m² GROUND FL. 2,410 m<sup>2</sup> 2,557 m<sup>2</sup> FIRST FL. 1,251 m<sup>2</sup> 1,337 m<sup>2</sup> TOTAL 4,498 m<sup>2</sup> 4,782 m<sup>2</sup> FSR 0.60 : 1 0.645 : 1 CARPARKING / 31 Spaces 30 Spaces **AMBULANCE** LANDSCAPE 4,727 m² 4,830 m<sup>2</sup> AREA LANDSCAPE 57.5 m<sup>2</sup> 56 m² AREA PER BED RESIDENT ACCOMMODATION **GROUND FLOOR** Room BEDS 1 BEDS 2 BEDS SUB TOTAL

Project NORTH SHORE RCF No's 25, 25A & 27 Bushlands Avenue, Gordon, NSW 2072

Drawing SITE PLAN

**GROUND FLOOR** 

1 BEDS

2 BEDS

1 BEDS

2 BEDS SUB TOTAL

SUB TOTAL

| BACK OF HOUSE        | 522 m²   |
|----------------------|----------|
| CAR PARKING AREA     | 1,257 m² |
| TOTAL BASEMENT FLOOR | 1,779 m² |
|                      |          |

CARPARKING / AMBULANCE 31 SPACES

| EXISTING | HOUSE     | NO.25     | 233 m²               |
|----------|-----------|-----------|----------------------|
| PROPOS   | ED GRO    | JND FLOOR | 2,177 m²             |
| TOTAL G  | ROUND I   | FLOOR     | 2,410 m <sup>2</sup> |
|          |           |           |                      |
| RESIDEN  | IT ACCO   | MMODATION |                      |
| GROUND   | FLOOR     |           |                      |
| 37 x     | 1 BEDS    | = 37      |                      |
| 3 x      | 2 BEDS    | = 6       |                      |
| SUB TOTA | <b>AL</b> | = 43      |                      |