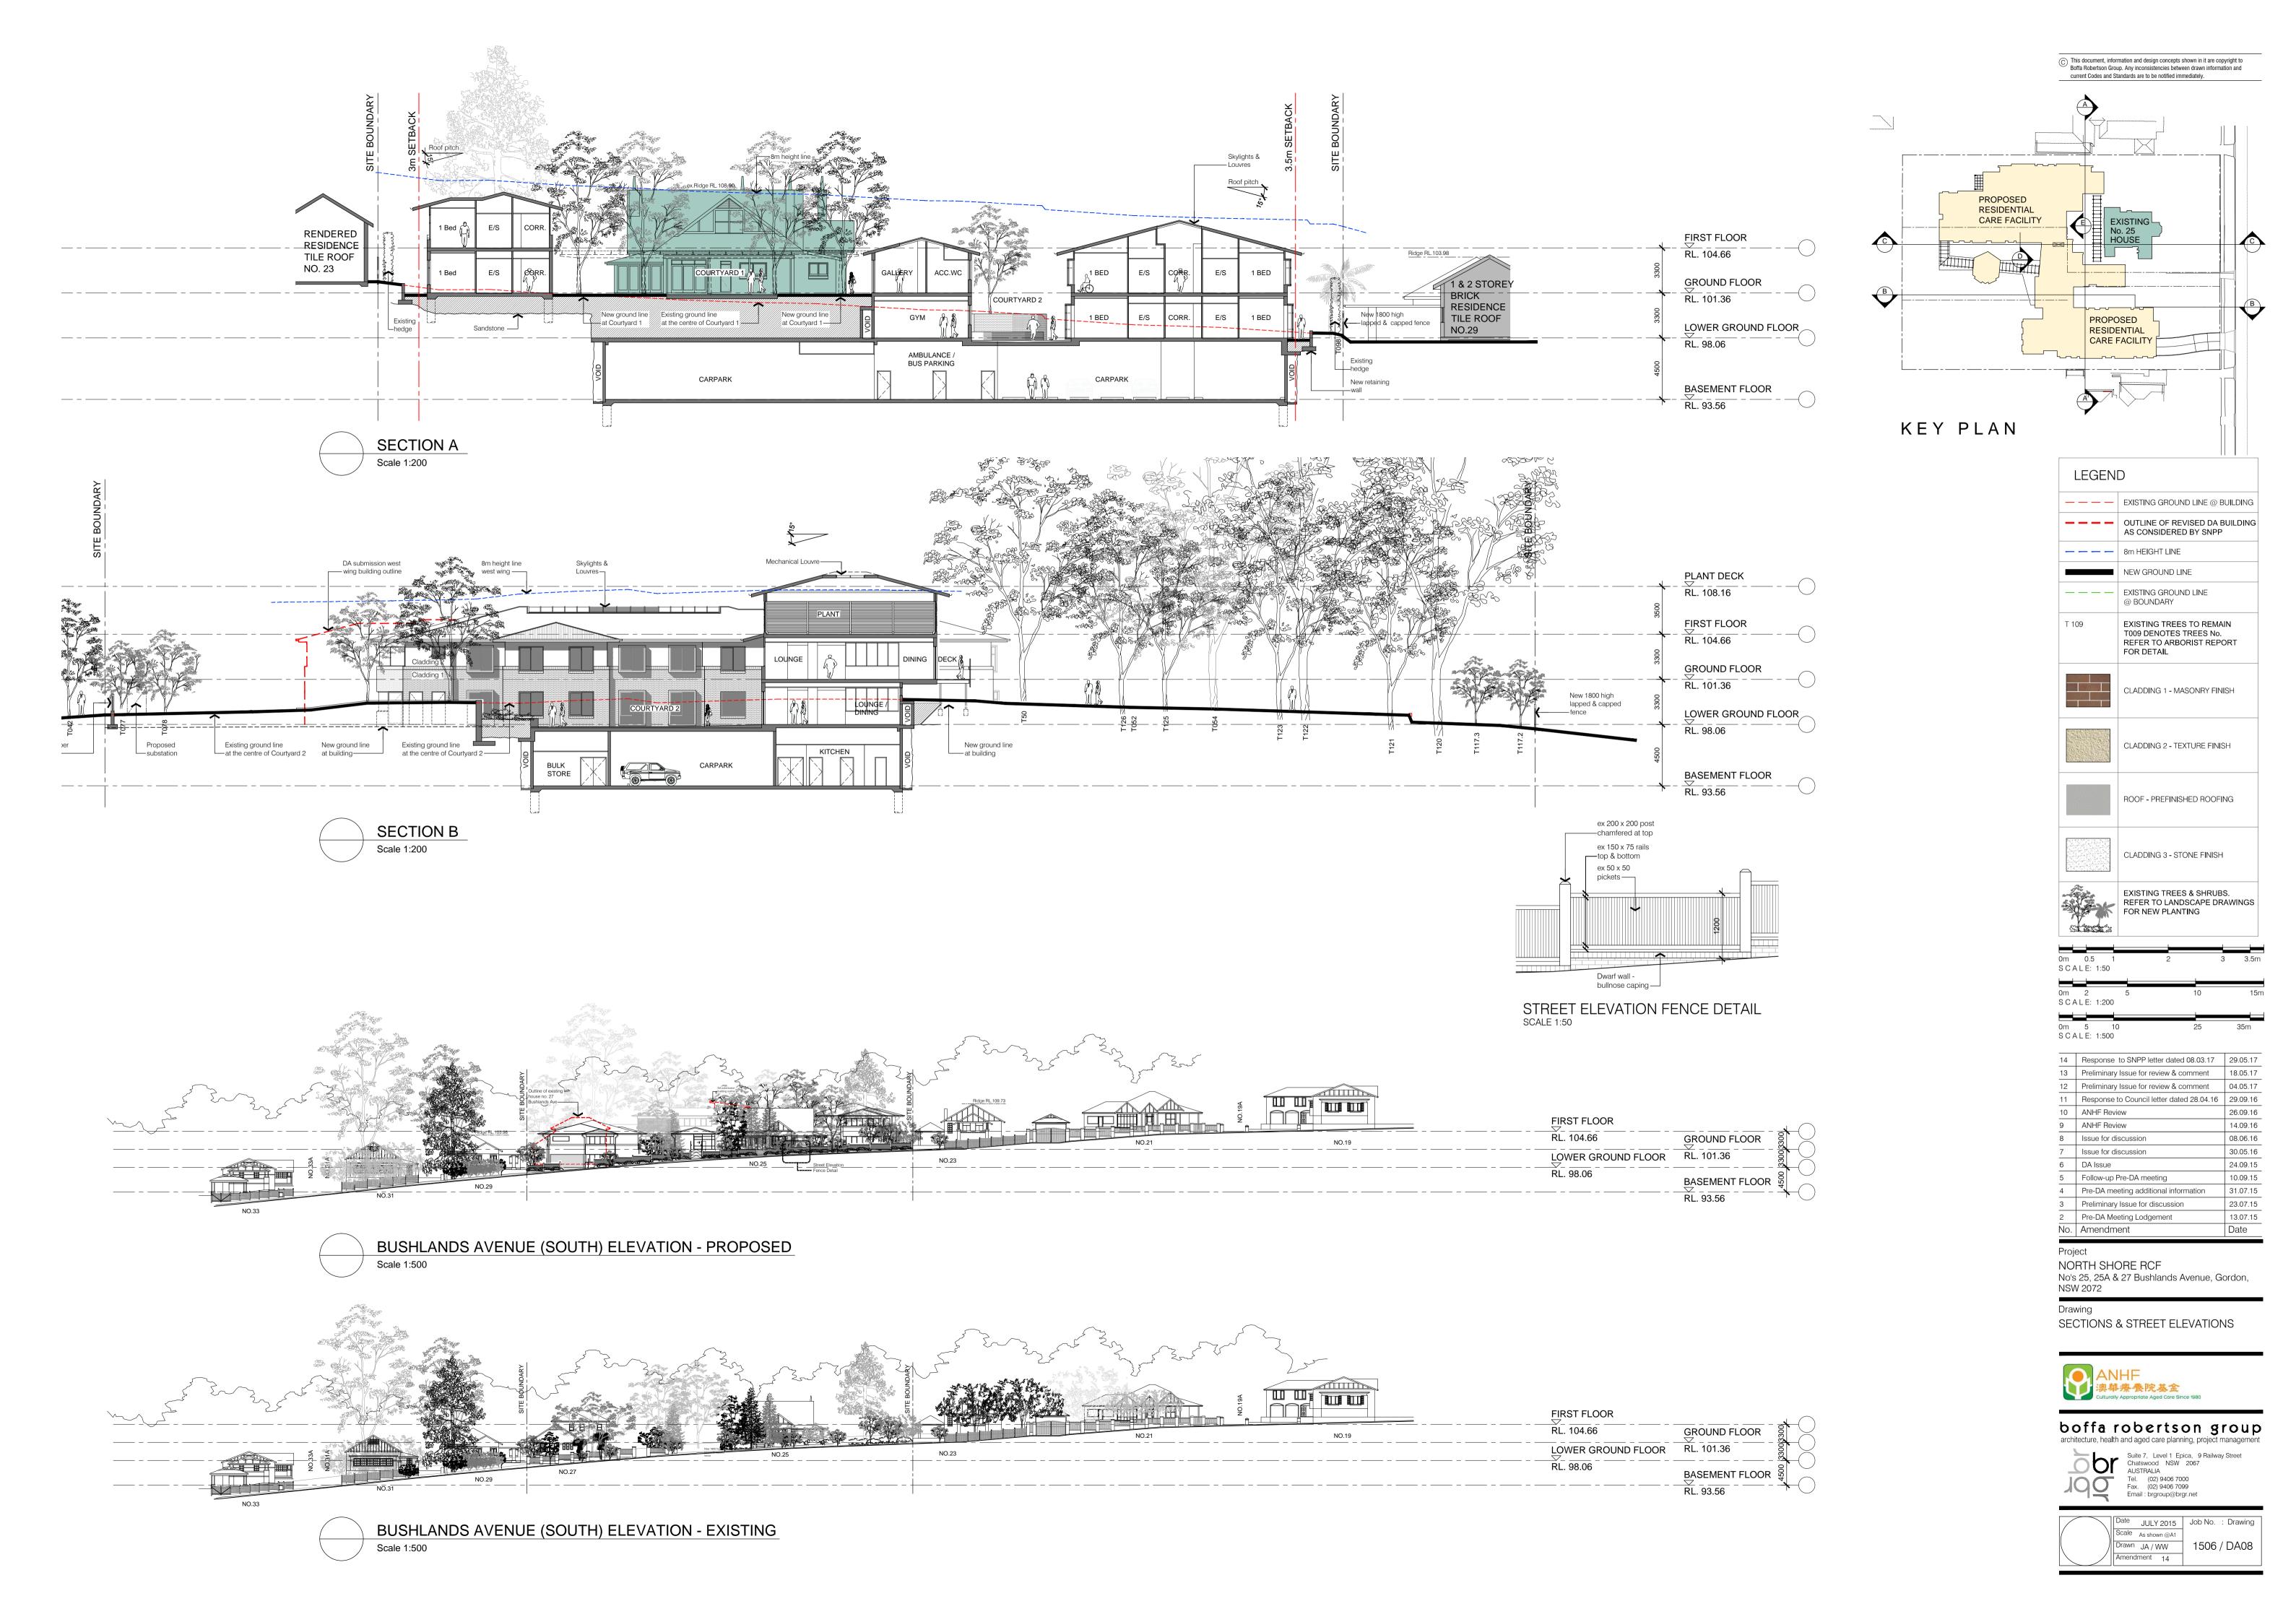

This document, information and design concepts shown in it are copyright to Boffa Robertson Group. Any inconsistencies between drawn information and current Codes and Standards are to be notified immediately. LEGEND PROPOSED RCF EXISTING HOUSE EXISTING LEVEL RL. RL.98.06 NEW FINISHED LEVEL RL. TOW RL. PROPOSED TOP OF WALL LEVEL EXISTING TREES TO REMAIN T009 DENOTES TREES No. REFER TO ARBORIST REPORT FOR DETAIL TREES TO BE REMOVED T009 / COMBINED TREE PROTECTION ZONE NEW PLANTING - REFER TO LANDSCAPE DRAWINGS FOR DETAIL OUTLINE OF REVISED DA BUILDING AS CONSIDERED BY SNPP ☐ FENCE TIMBER 1200mm HIGH FENCE PALISADE 1500mm HIGH FENCE LAPPED & CAPPED 1800mm HIGH DEVELOPMENT STATISTIC SITE AREA 7,406 m<sup>2</sup> SEPP 2004 GROSS FLOOR GROSS FLOOR AREA BASEMENT FLOOR -BACK OF HOUSE & CAR PARK L. GRND. FL. 888 m² GROUND FL. 2,410 m<sup>2</sup> 2,557 m<sup>2</sup> FIRST FL. 1,251 m<sup>2</sup> 1,337 m<sup>2</sup> TOTAL 4,498 m<sup>2</sup> 4,782 m<sup>2</sup> FSR 0.60 : 1 0.645 : 1 CARPARKING / 31 Spaces 30 Spaces **AMBULANCE** LANDSCAPE 4,727 m² 4,830 m<sup>2</sup> AREA LANDSCAPE 57.5 m<sup>2</sup> 56 m² AREA PER BED RESIDENT ACCOMMODATION **GROUND FLOOR** Room BEDS 1 BEDS 2 BEDS SUB TOTAL

| LEGEND      |                                                             |
|-------------|-------------------------------------------------------------|
|             | ABOVE/BELOW OBJECT                                          |
|             | BOUNDARY                                                    |
|             | OUTLINE OF REVISED DA BUILDING<br>AS CONSIDERED BY SNPP     |
| T009        | EXISTING TREES TO REMAIN<br>T009 DENOTES TREES No.          |
|             | COMBINED TREE PROTECTION ZONE                               |
| +           | NEW PLANTING - REFER TO<br>LANDSCAPE DRAWINGS FOR<br>DETAIL |
| + ex.RL.0.0 | EXISTING LEVELS                                             |
| RL.00.00    | PROPOSED LEVELS                                             |
| -           | PROPOSED DOORS                                              |
|             | PROPOSED WINDOW                                             |

| LEGEND      |                                                                                  |
|-------------|----------------------------------------------------------------------------------|
|             | EXISTING WALL TO REMAIN                                                          |
|             | STUD WALL                                                                        |
|             | EXISTING TO BE DEMOLISHED                                                        |
|             | ROOF OUTLINE                                                                     |
|             | ABOVE/BELOW OBJECT                                                               |
|             | BOUNDARY                                                                         |
| ••••        | PROPOSED NEW FENCE                                                               |
|             | OUTLINE OF REVISED DA BUILDING<br>AS CONSIDERED BY SNPP                          |
|             | EXISTING BASIN TO REMAIN                                                         |
|             | EXISTING WC TO REMAIN                                                            |
| 0 )         | EXISTING BASIN TO BE REMOVED                                                     |
|             | EXISTING WC TO BE REMOVED                                                        |
| T009        | EXISTING TREES TO REMAIN<br>T009 DENOTES TREES No.<br>REFER TO REPORT FOR DETAIL |
|             | COMBINED TREE PROTECTION ZONE                                                    |
| +           | NEW PLANTING - REFER TO<br>LANDSCAPE DRAWINGS FOR<br>DETAIL                      |
| + ex.RL.0.0 | EXISTING LEVELS                                                                  |
| OSD         | ON SITE DETENTION TANK                                                           |
| RL.00.00    | PROPOSED LEVELS                                                                  |
|             | EXISTING DOOR TO REMAIN                                                          |
| >           | EXISTING DOOR TO BE REMOVED                                                      |
|             | PROPOSED DOORS                                                                   |
|             | EXISTING WINDOW TO REMAIN                                                        |
|             | PROPOSED WINDOW                                                                  |

| <b>LEGEND</b> |                                                                                  |
|---------------|----------------------------------------------------------------------------------|
|               | EXISTING WALL TO REMAIN                                                          |
|               | STUD WALL                                                                        |
|               | EXISTING TO BE DEMOLISHED                                                        |
|               | ROOF OUTLINE                                                                     |
|               | ABOVE/BELOW OBJECT                                                               |
|               | BOUNDARY                                                                         |
| ••••          | PROPOSED NEW FENCE                                                               |
|               | OUTLINE OF REVISED DA BUILDING<br>AS CONSIDERED BY SNPP                          |
|               | EXISTING BASIN TO REMAIN                                                         |
|               | EXISTING WC TO REMAIN                                                            |
|               | EXISTING BASIN TO BE REMOVED                                                     |
|               | EXISTING WC TO BE REMOVED                                                        |
| T009          | EXISTING TREES TO REMAIN<br>T009 DENOTES TREES No.<br>REFER TO REPORT FOR DETAIL |
|               | COMBINED TREE PROTECTION ZONE                                                    |
| + ex.RL.0.0   | EXISTING LEVELS                                                                  |
| RL.00.00      | PROPOSED LEVELS                                                                  |
| >             | EXISTING DOOR TO REMAIN                                                          |
| -             | EXISTING DOOR TO BE REMOVED                                                      |
|               | PROPOSED DOORS                                                                   |
|               | EXISTING WINDOW TO REMAIN                                                        |
|               | PROPOSED WINDOW                                                                  |

| LEGEND |                                                                                  |
|--------|----------------------------------------------------------------------------------|
|        | ABOVE/BELOW BUILDING OUTLINE                                                     |
|        | BOUNDARY                                                                         |
| 15°    | DENOTES ROOF PITCH & FALL                                                        |
|        | OUTLINE OF REVISED DA BUILDING<br>AS CONSIDERED BY SNPP                          |
| T009   | EXISTING TREES TO REMAIN<br>T009 DENOTES TREES No.<br>REFER TO REPORT FOR DETAIL |
|        | COMBINED TREE PROTECTION ZONE                                                    |
| +      | NEW PLANTING - REFER TO<br>LANDSCAPE DRAWINGS FOR<br>DETAIL                      |

| LEGEND |                                                                                              |  |
|--------|----------------------------------------------------------------------------------------------|--|
|        | EXISTING GROUND LINE @ BUILDING                                                              |  |
|        | OUTLINE OF REVISED DA BUILDING<br>AS CONSIDERED BY SNPP                                      |  |
|        | 8m HEIGHT LINE                                                                               |  |
|        | NEW GROUND LINE                                                                              |  |
|        | EXISTING GROUND LINE<br>@ BOUNDARY                                                           |  |
| T 109  | EXISTING TREES TO REMAIN<br>T009 DENOTES TREES No.<br>REFER TO ARBORIST REPORT<br>FOR DETAIL |  |
|        | CLADDING 1 - MASONRY FINISH                                                                  |  |
|        | CLADDING 2 - TEXTURE FINISH                                                                  |  |
|        | ROOF - PREFINISHED ROOFING                                                                   |  |
|        | CLADDING 3 - STONE FINISH                                                                    |  |
|        | EXISTING TREES & SHRUBS. REFER TO LANDSCAPE DRAWINGS FOR NEW PLANTING                        |  |