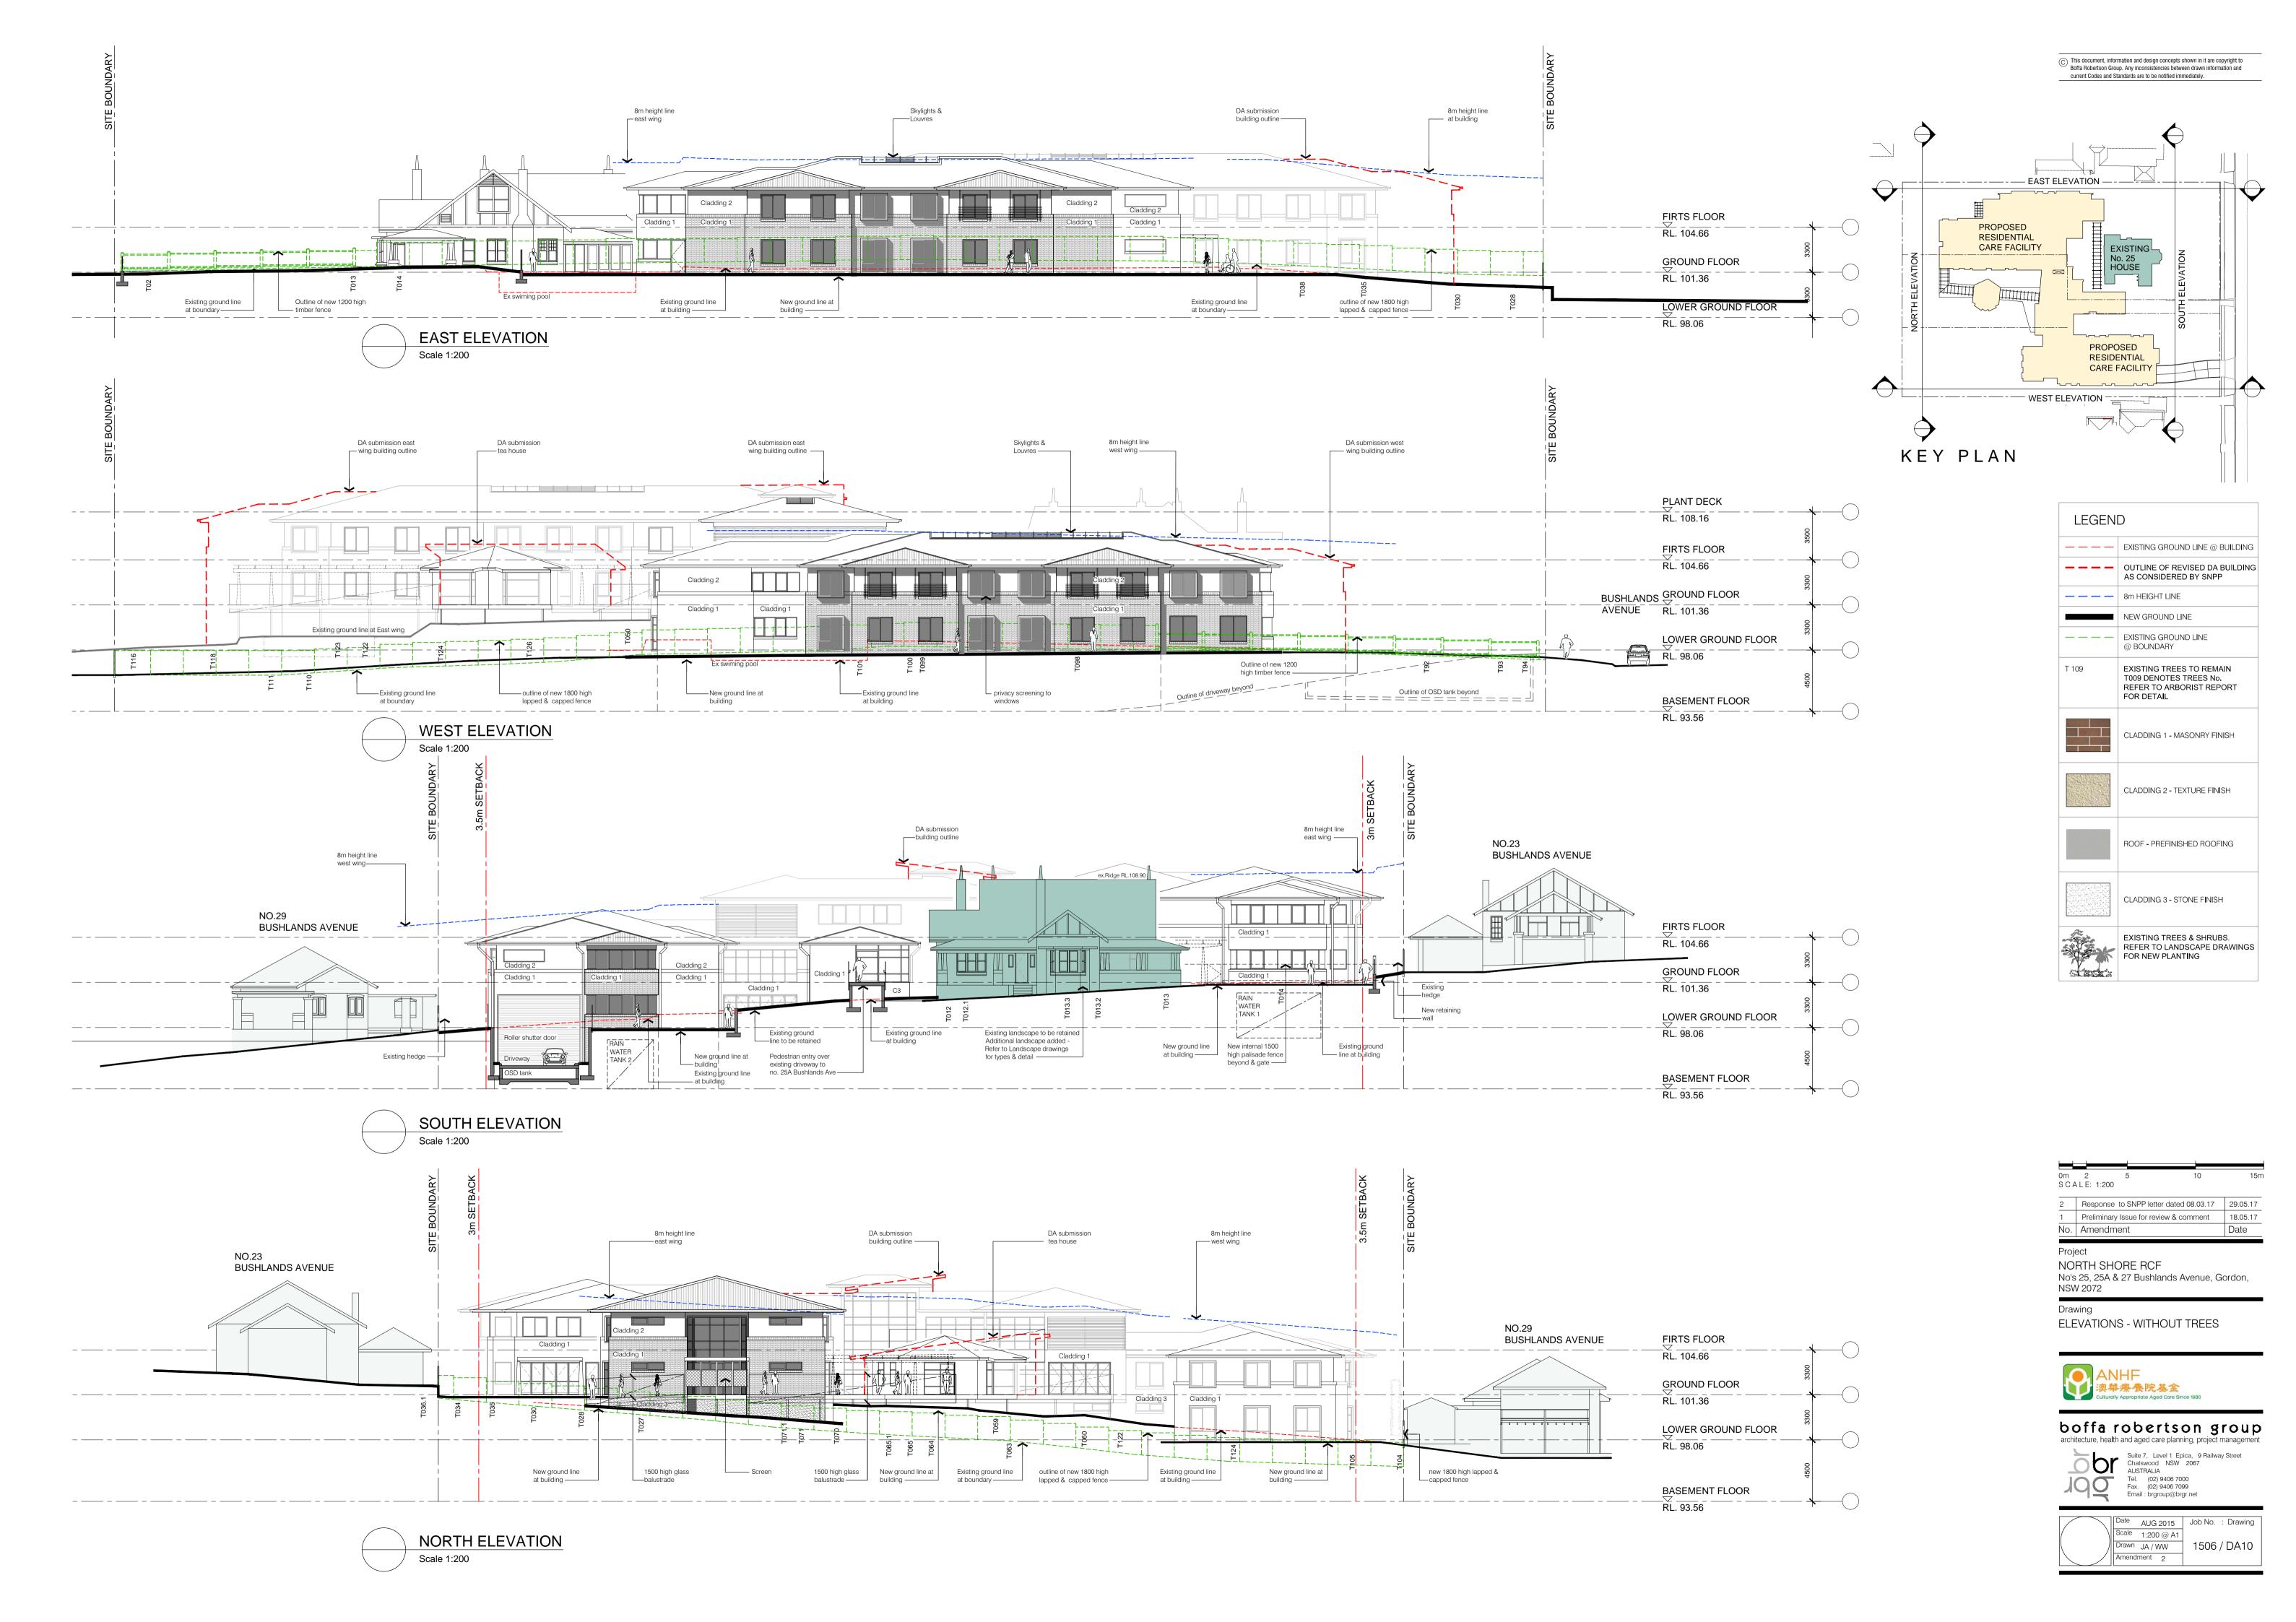

| LEGEND |                                                                                              |  |
|--------|----------------------------------------------------------------------------------------------|--|
|        | EXISTING GROUND LINE @ BUILDING                                                              |  |
|        | OUTLINE OF REVISED DA BUILDING<br>AS CONSIDERED BY SNPP                                      |  |
|        | 8m HEIGHT LINE                                                                               |  |
|        | NEW GROUND LINE                                                                              |  |
|        | EXISTING GROUND LINE<br>@ BOUNDARY                                                           |  |
| T 109  | EXISTING TREES TO REMAIN<br>T009 DENOTES TREES No.<br>REFER TO ARBORIST REPORT<br>FOR DETAIL |  |
|        | CLADDING 1 - MASONRY FINISH                                                                  |  |
|        | CLADDING 2 - TEXTURE FINISH                                                                  |  |
|        | ROOF - PREFINISHED ROOFING                                                                   |  |
|        | CLADDING 3 - STONE FINISH                                                                    |  |
|        | EXISTING TREES & SHRUBS. REFER TO LANDSCAPE DRAWINGS FOR NEW PLANTING                        |  |

| 0m<br>S C A | 2 5<br>LE: 1:200                    | 10     | 15m      |
|-------------|-------------------------------------|--------|----------|
| 3           | Response to SNPP letter dated 08    | .03.17 | 29.05.17 |
| 2           | Preliminary Issue for review & comr | ment   | 18.05.17 |
| 1           | Preliminary Issue for review & comr | ment   | 04.05.17 |
| No.         | Amendment                           |        | Date     |

Project
NORTH SHORE RCF
No's 25, 25A & 27 Bushlands Avenue, Gordon,
NSW 2072

Drawing SECTIONS

Date MAY 2017 Job No. : Drawing Scale As shown @A1 1506 / DA09 Drawn JN / GK Amendment 3