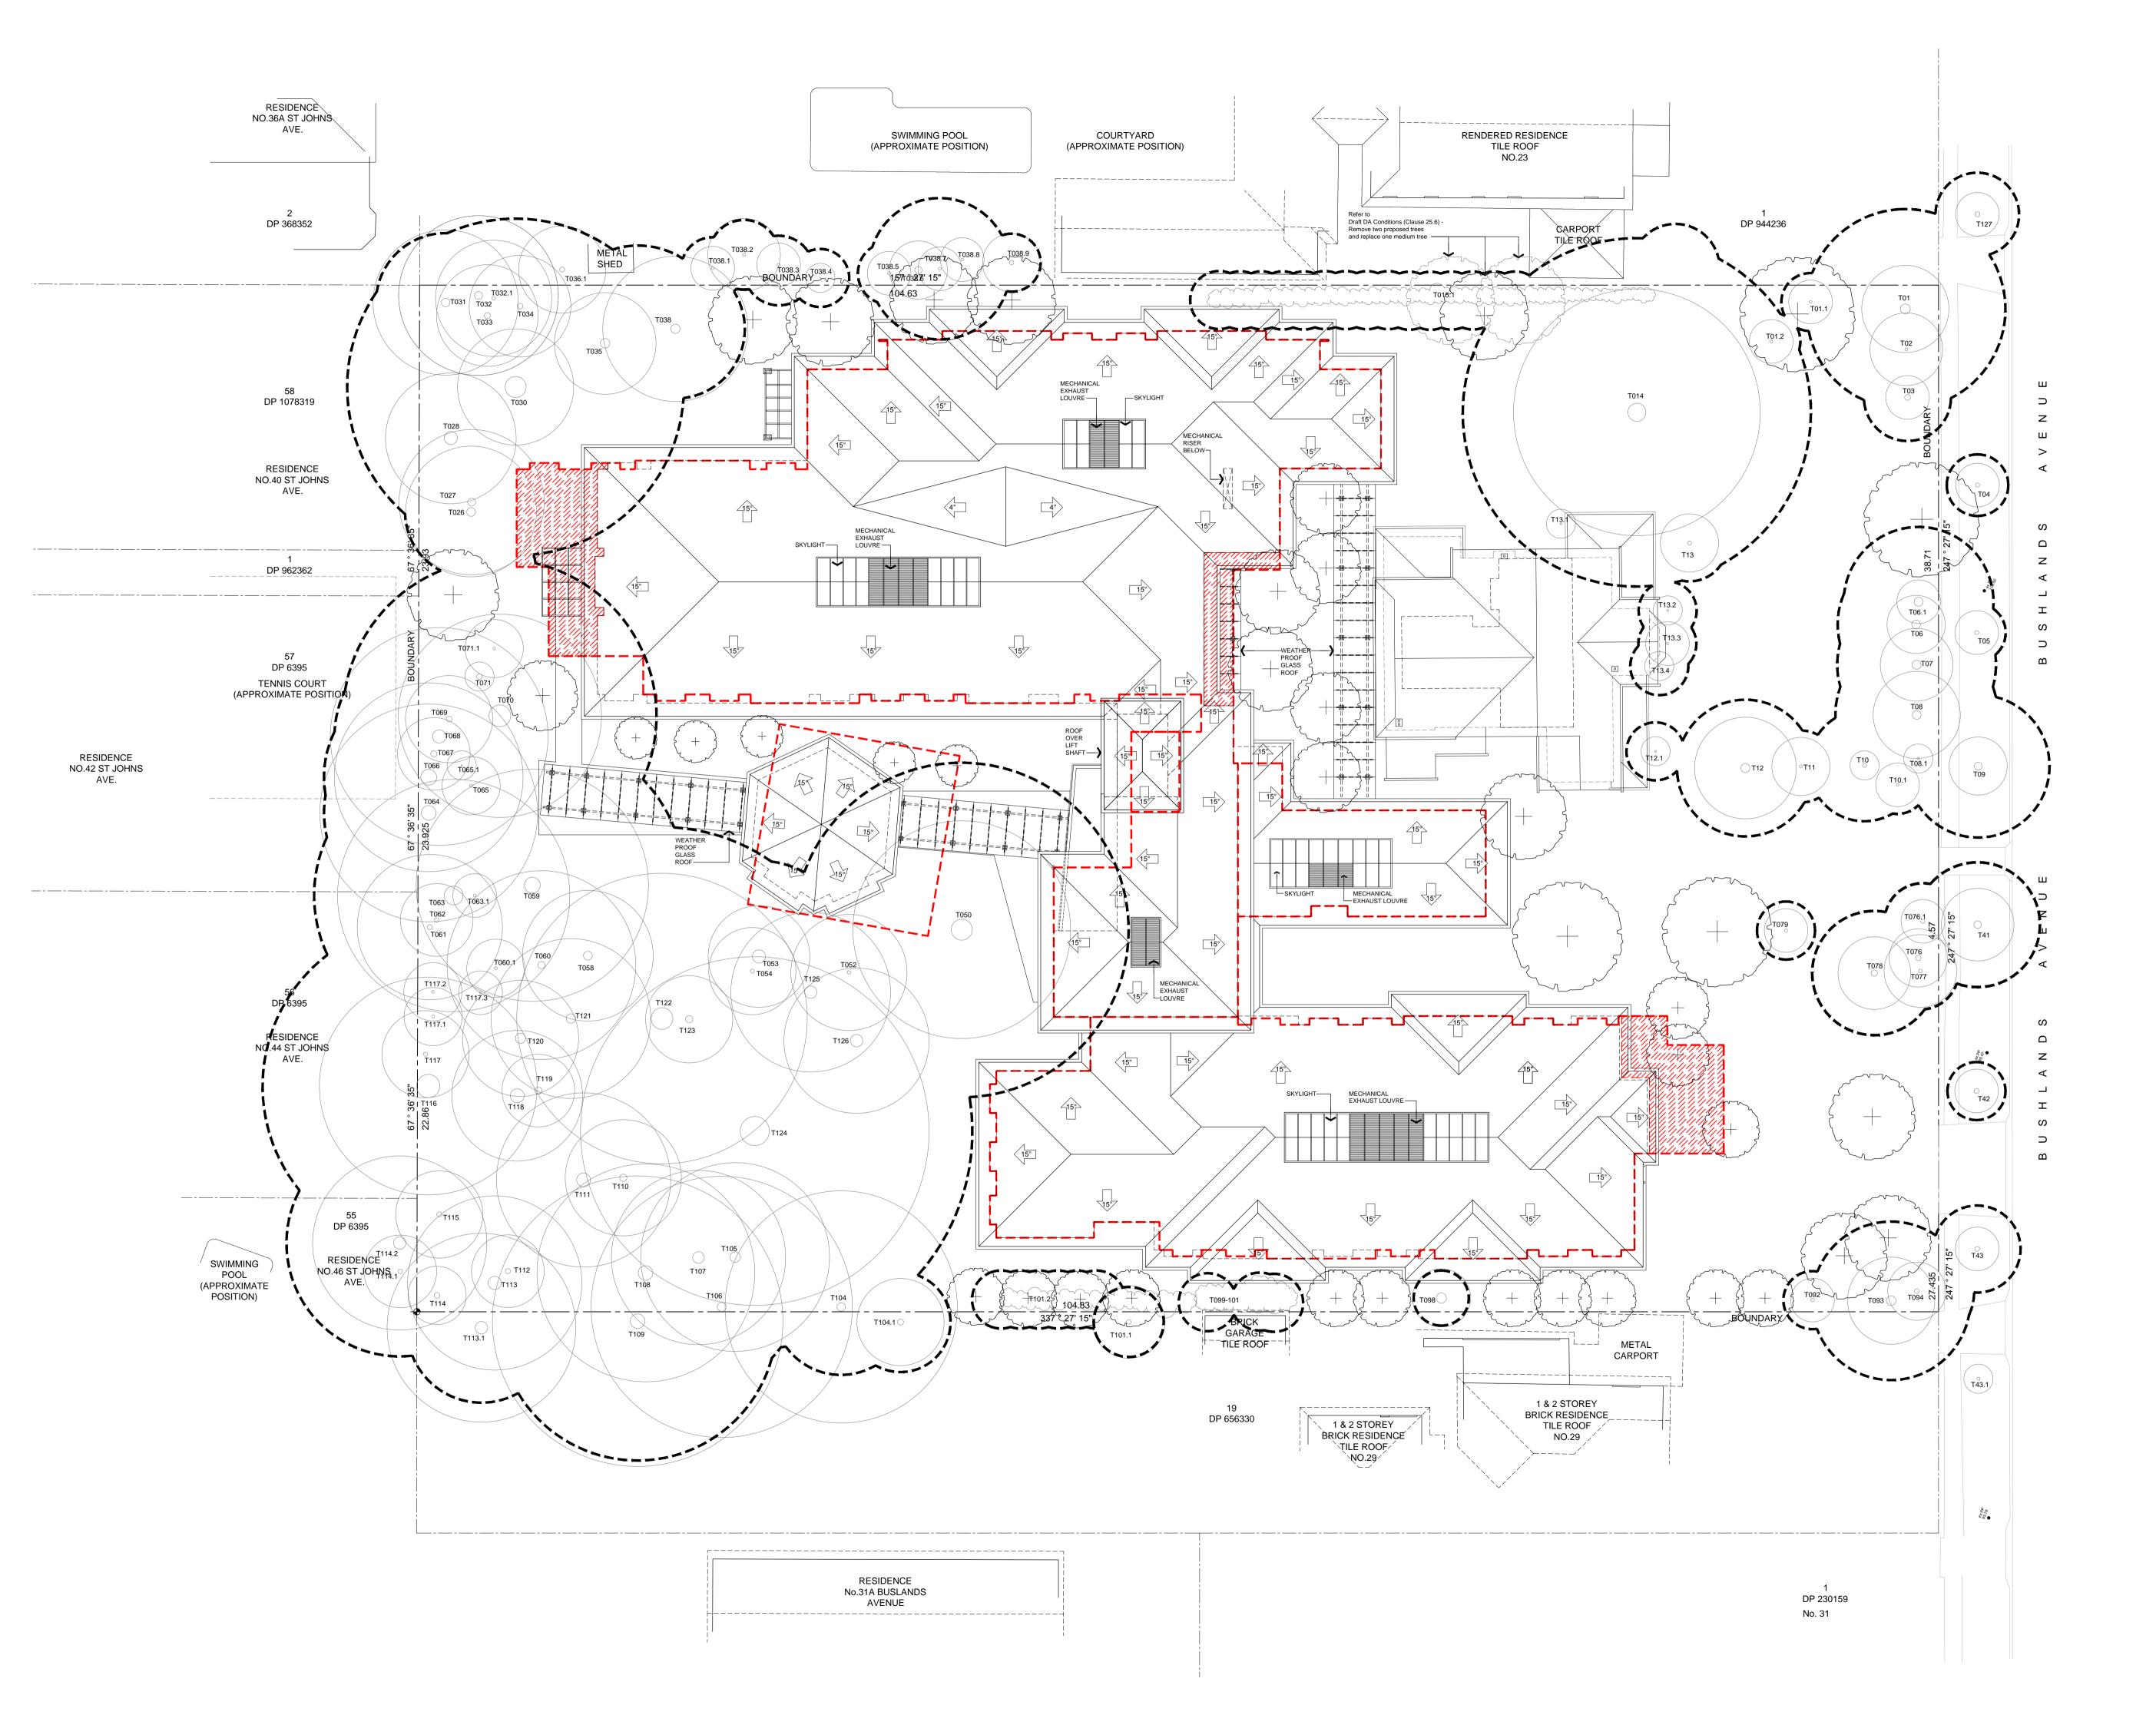

| LEGEND |                                                                                  |
|--------|----------------------------------------------------------------------------------|
|        | ABOVE/BELOW BUILDING OUTLINE                                                     |
|        | BOUNDARY                                                                         |
| 15°    | DENOTES ROOF PITCH & FALL                                                        |
|        | OUTLINE OF REVISED DA BUILDING<br>AS CONSIDERED BY SNPP                          |
| T009   | EXISTING TREES TO REMAIN<br>T009 DENOTES TREES No.<br>REFER TO REPORT FOR DETAIL |
|        | COMBINED TREE PROTECTION ZONE                                                    |
| +      | NEW PLANTING - REFER TO<br>LANDSCAPE DRAWINGS FOR<br>DETAIL                      |

NORTH SHORE RCF No's 25, 25A & 27 Bushlands Avenue, Gordon, NSW 2072

Drawing ROOF PLAN

Suite 7, Level 1 Epica, 9 Railway Street
Chatswood NSW 2067
AUSTRALIA
Tel. (02) 9406 7000
Fax. (02) 9406 7099
Email : brgroup@brgr.net