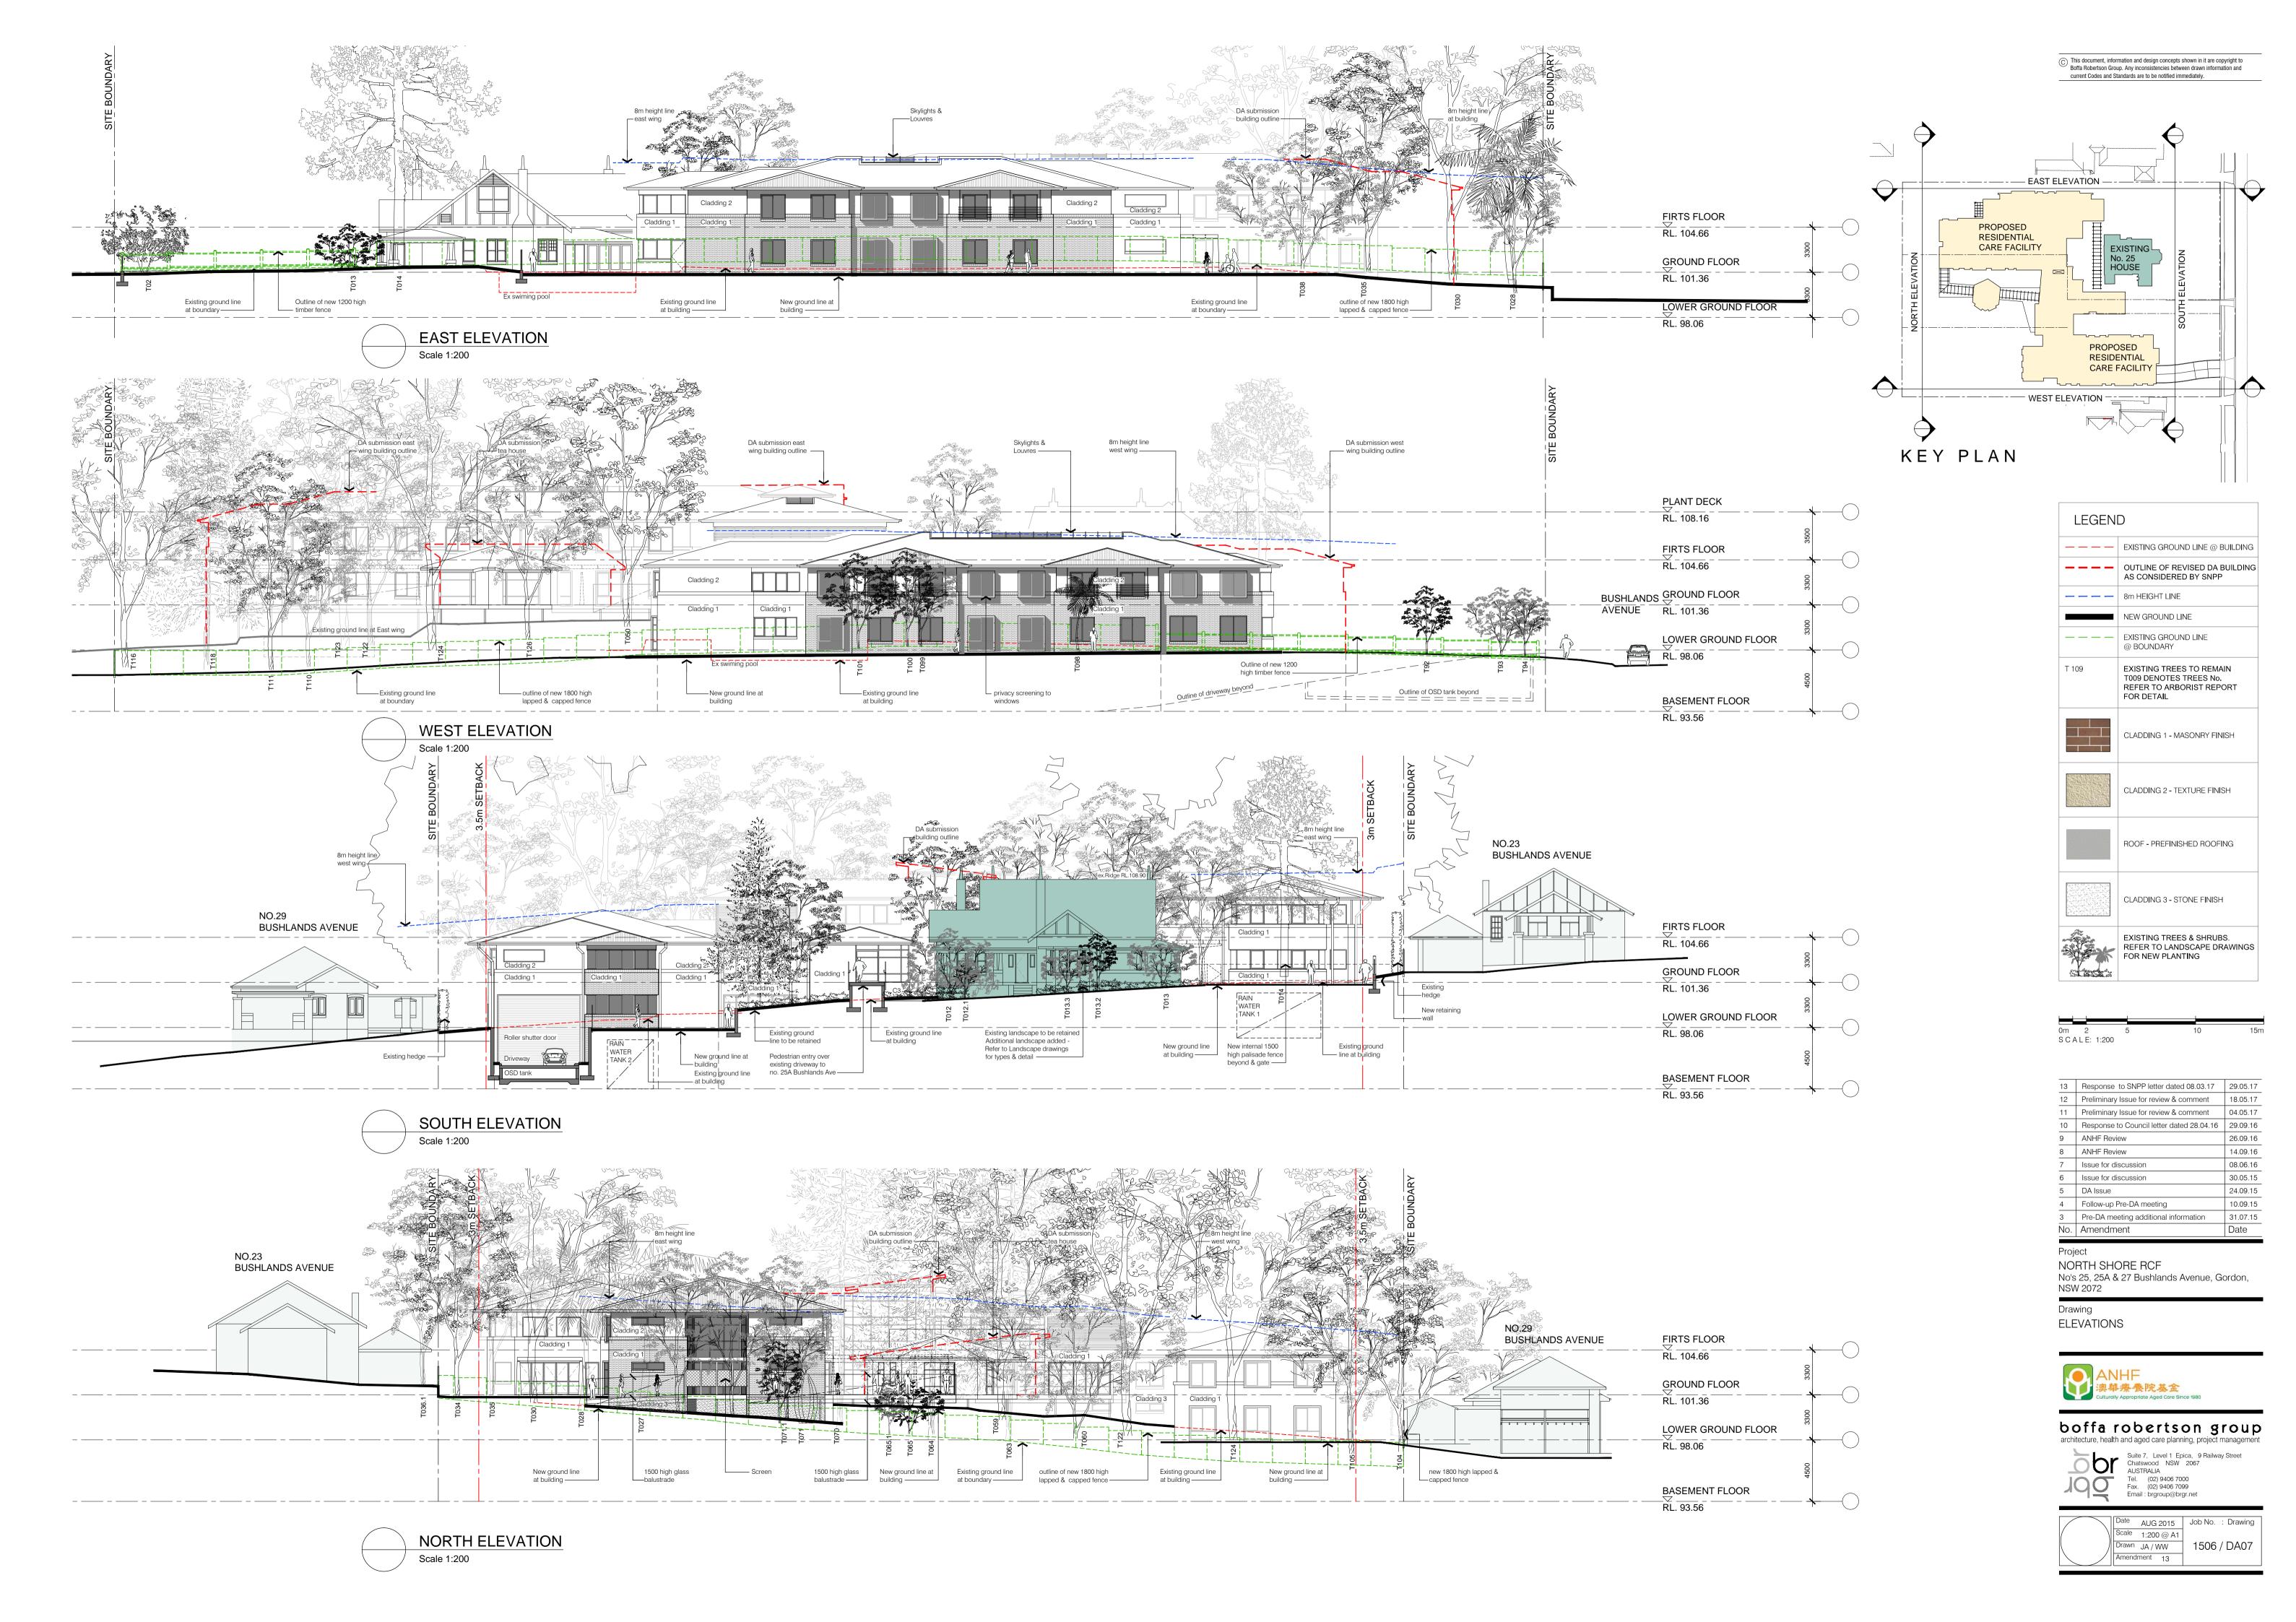

| LEGEND |                                                                                              |  |
|--------|----------------------------------------------------------------------------------------------|--|
|        | EXISTING GROUND LINE @ BUILDING                                                              |  |
|        | OUTLINE OF REVISED DA BUILDING<br>AS CONSIDERED BY SNPP                                      |  |
|        | 8m HEIGHT LINE                                                                               |  |
|        | NEW GROUND LINE                                                                              |  |
|        | EXISTING GROUND LINE<br>@ BOUNDARY                                                           |  |
| T 109  | EXISTING TREES TO REMAIN<br>T009 DENOTES TREES No.<br>REFER TO ARBORIST REPORT<br>FOR DETAIL |  |
|        | CLADDING 1 - MASONRY FINISH                                                                  |  |
|        | CLADDING 2 - TEXTURE FINISH                                                                  |  |
|        | ROOF - PREFINISHED ROOFING                                                                   |  |
|        | CLADDING 3 - STONE FINISH                                                                    |  |
|        | EXISTING TREES & SHRUBS. REFER TO LANDSCAPE DRAWINGS FOR NEW PLANTING                        |  |

| 0m<br>S C A | 2 5<br>LE: 1:200                    | 10     | 15m      |
|-------------|-------------------------------------|--------|----------|
| 3           | Response to SNPP letter dated 08    | .03.17 | 29.05.17 |
| 2           | Preliminary Issue for review & comr | ment   | 18.05.17 |
| 1           | Preliminary Issue for review & comr | ment   | 04.05.17 |
| No.         | Amendment                           |        | Date     |

Project
NORTH SHORE RCF
No's 25, 25A & 27 Bushlands Avenue, Gordon,
NSW 2072

Drawing SECTIONS

Date MAY 2017 Job No. : Drawing Scale As shown @A1 1506 / DA09 Drawn JN / GK Amendment 3