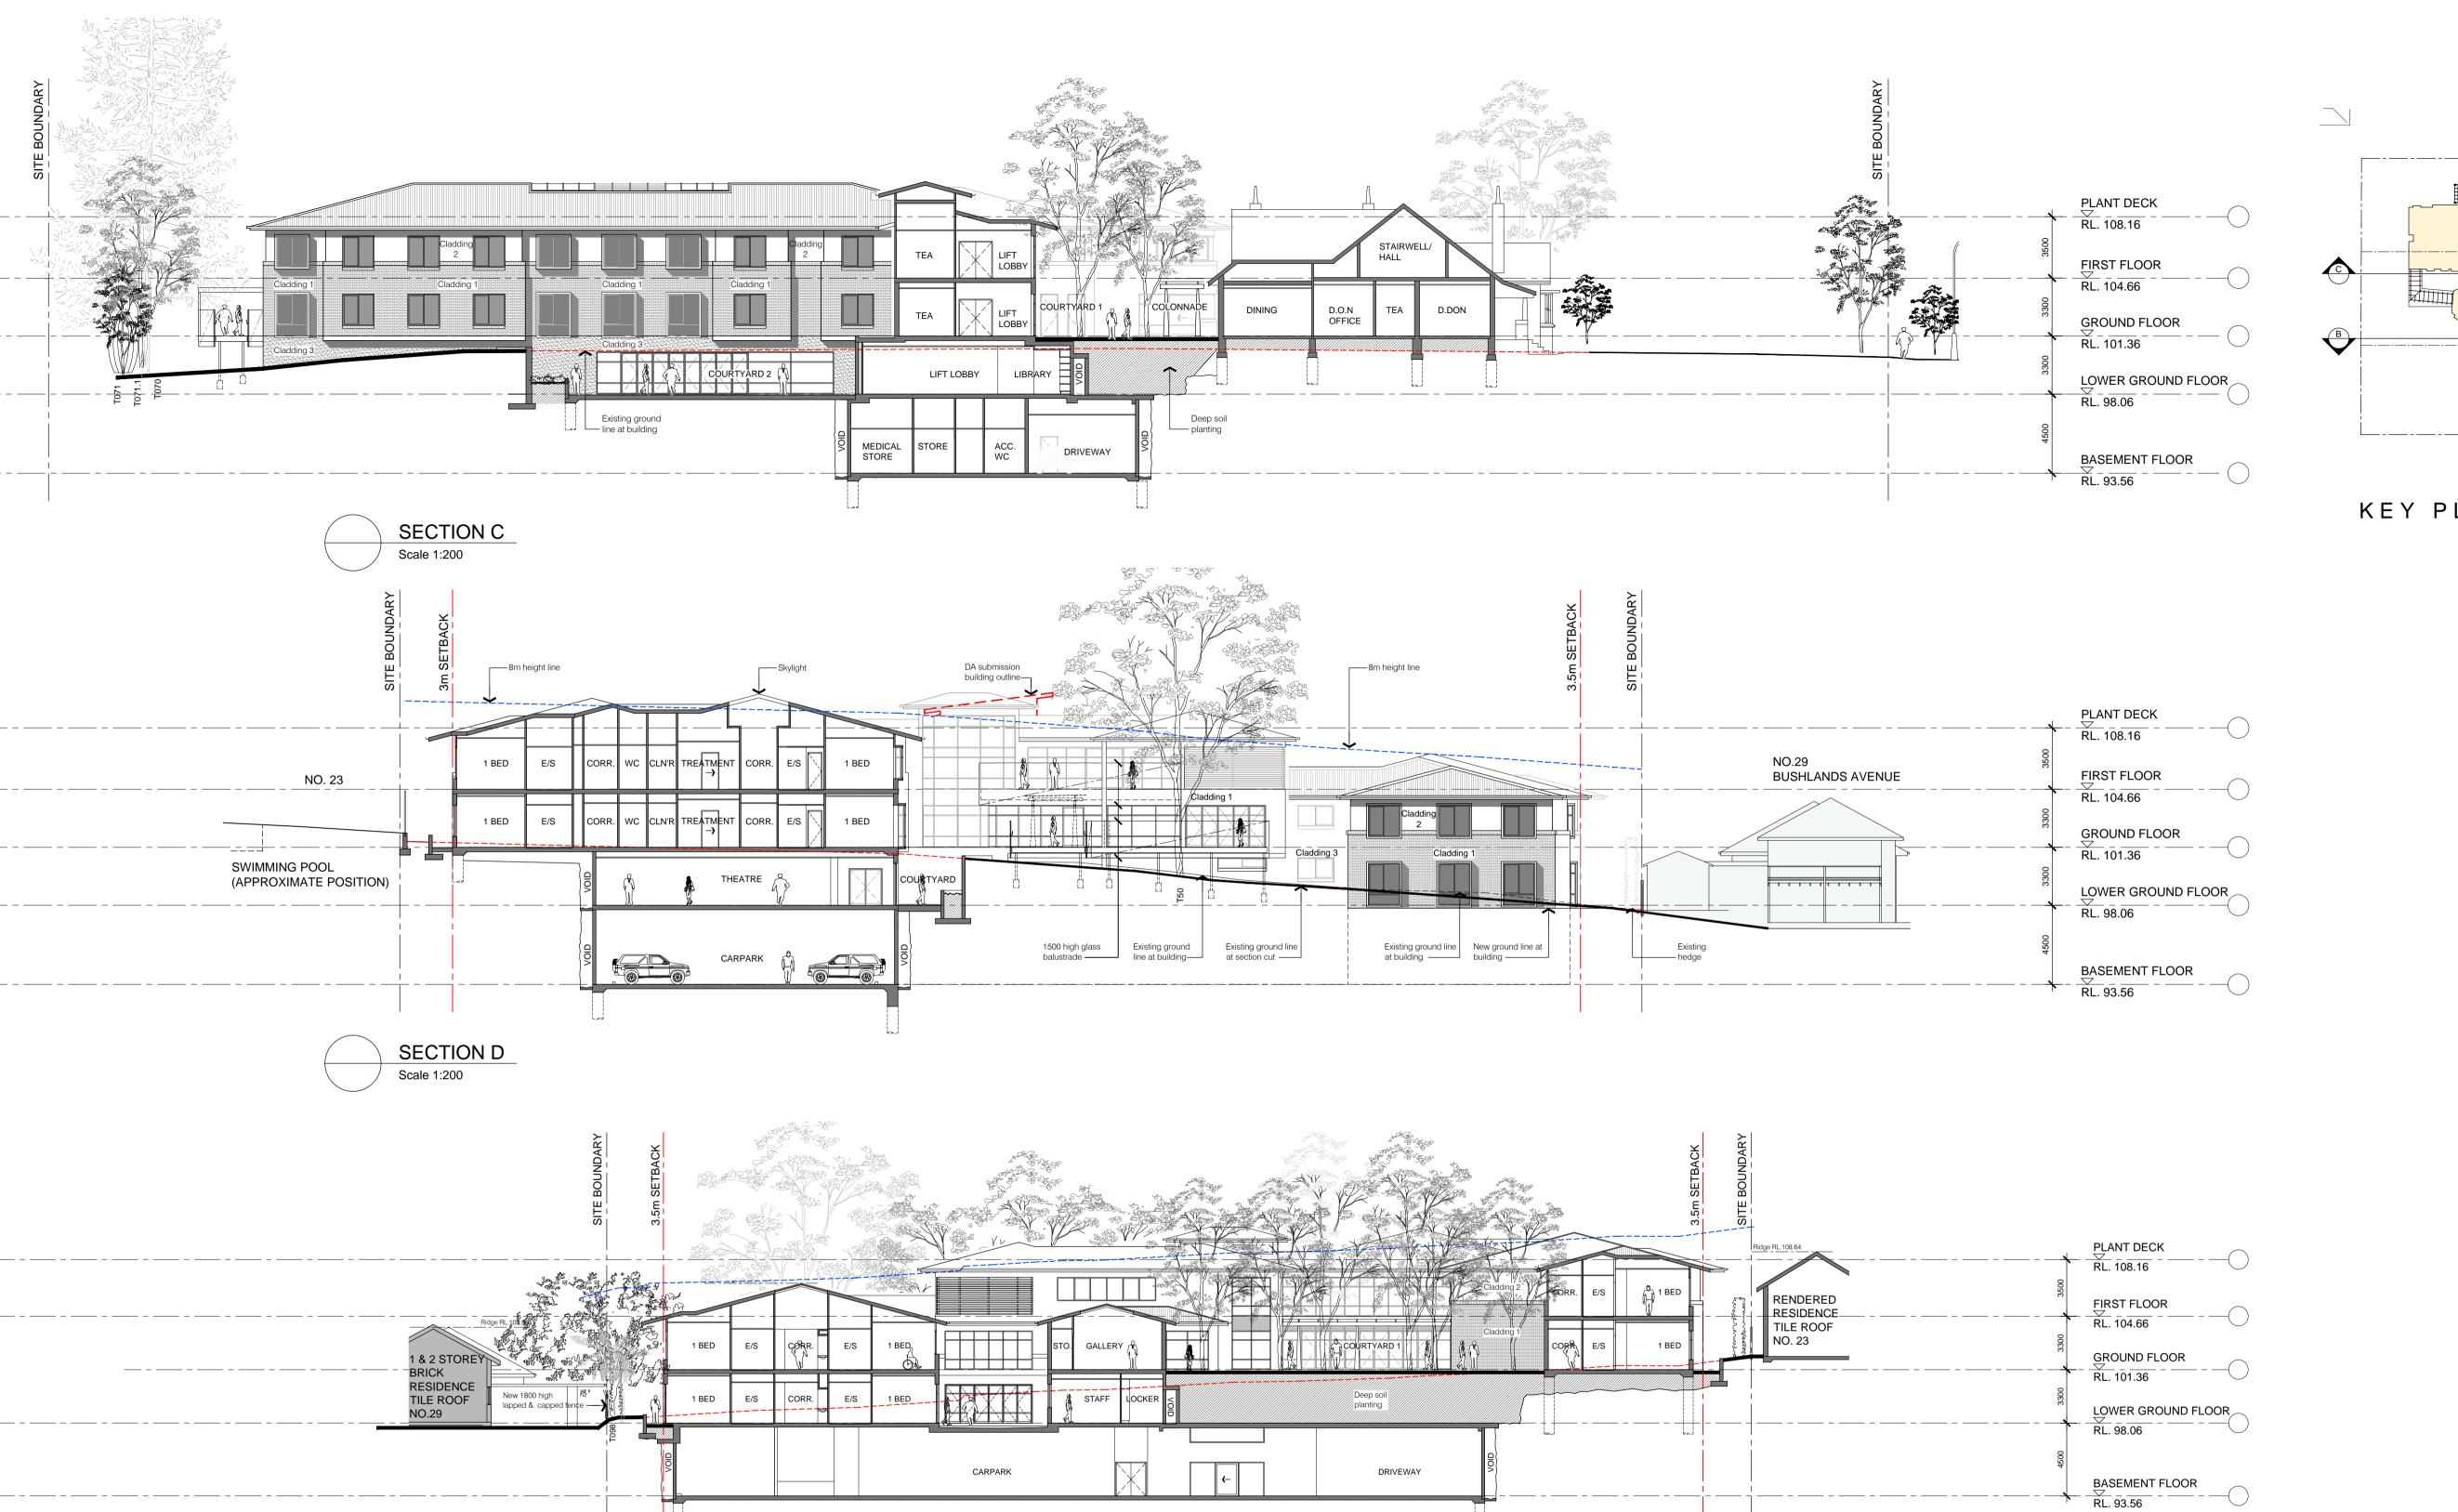

Date JULY 2015 Job No. : Drawing Scale 1:200 1506 / DA06 Drawn JA / WW Amendment 12

SECTION E

Scale 1:200

This document, information and design concepts shown in it are copyright to Boffa Robertson Group. Any inconsistencies between drawn information and current Codes and Standards are to be notified immediately. RESIDENTIAL CARE FACILITY PROPOSED RESIDENTIAL CARE FACILITY KEY PLAN

| LEGEND |                                                                                              |  |
|--------|----------------------------------------------------------------------------------------------|--|
|        | EXISTING GROUND LINE @ BUILDING                                                              |  |
|        | OUTLINE OF REVISED DA BUILDING<br>AS CONSIDERED BY SNPP                                      |  |
|        | 8m HEIGHT LINE                                                                               |  |
|        | NEW GROUND LINE                                                                              |  |
|        | EXISTING GROUND LINE<br>@ BOUNDARY                                                           |  |
| T 109  | EXISTING TREES TO REMAIN<br>T009 DENOTES TREES No.<br>REFER TO ARBORIST REPORT<br>FOR DETAIL |  |
|        | CLADDING 1 - MASONRY FINISH                                                                  |  |
|        | CLADDING 2 - TEXTURE FINISH                                                                  |  |
|        | ROOF - PREFINISHED ROOFING                                                                   |  |
|        | CLADDING 3 - STONE FINISH                                                                    |  |
|        | EXISTING TREES & SHRUBS. REFER TO LANDSCAPE DRAWINGS FOR NEW PLANTING                        |  |

| 0m<br>S C A | 2 5<br>LE: 1:200                    | 10     | 15m      |
|-------------|-------------------------------------|--------|----------|
| 3           | Response to SNPP letter dated 08    | .03.17 | 29.05.17 |
| 2           | Preliminary Issue for review & comr | ment   | 18.05.17 |
| 1           | Preliminary Issue for review & comr | ment   | 04.05.17 |
| No.         | Amendment                           |        | Date     |

Project
NORTH SHORE RCF
No's 25, 25A & 27 Bushlands Avenue, Gordon,
NSW 2072

Drawing SECTIONS

Date MAY 2017 Job No. : Drawing Scale As shown @A1 1506 / DA09 Drawn JN / GK Amendment 3