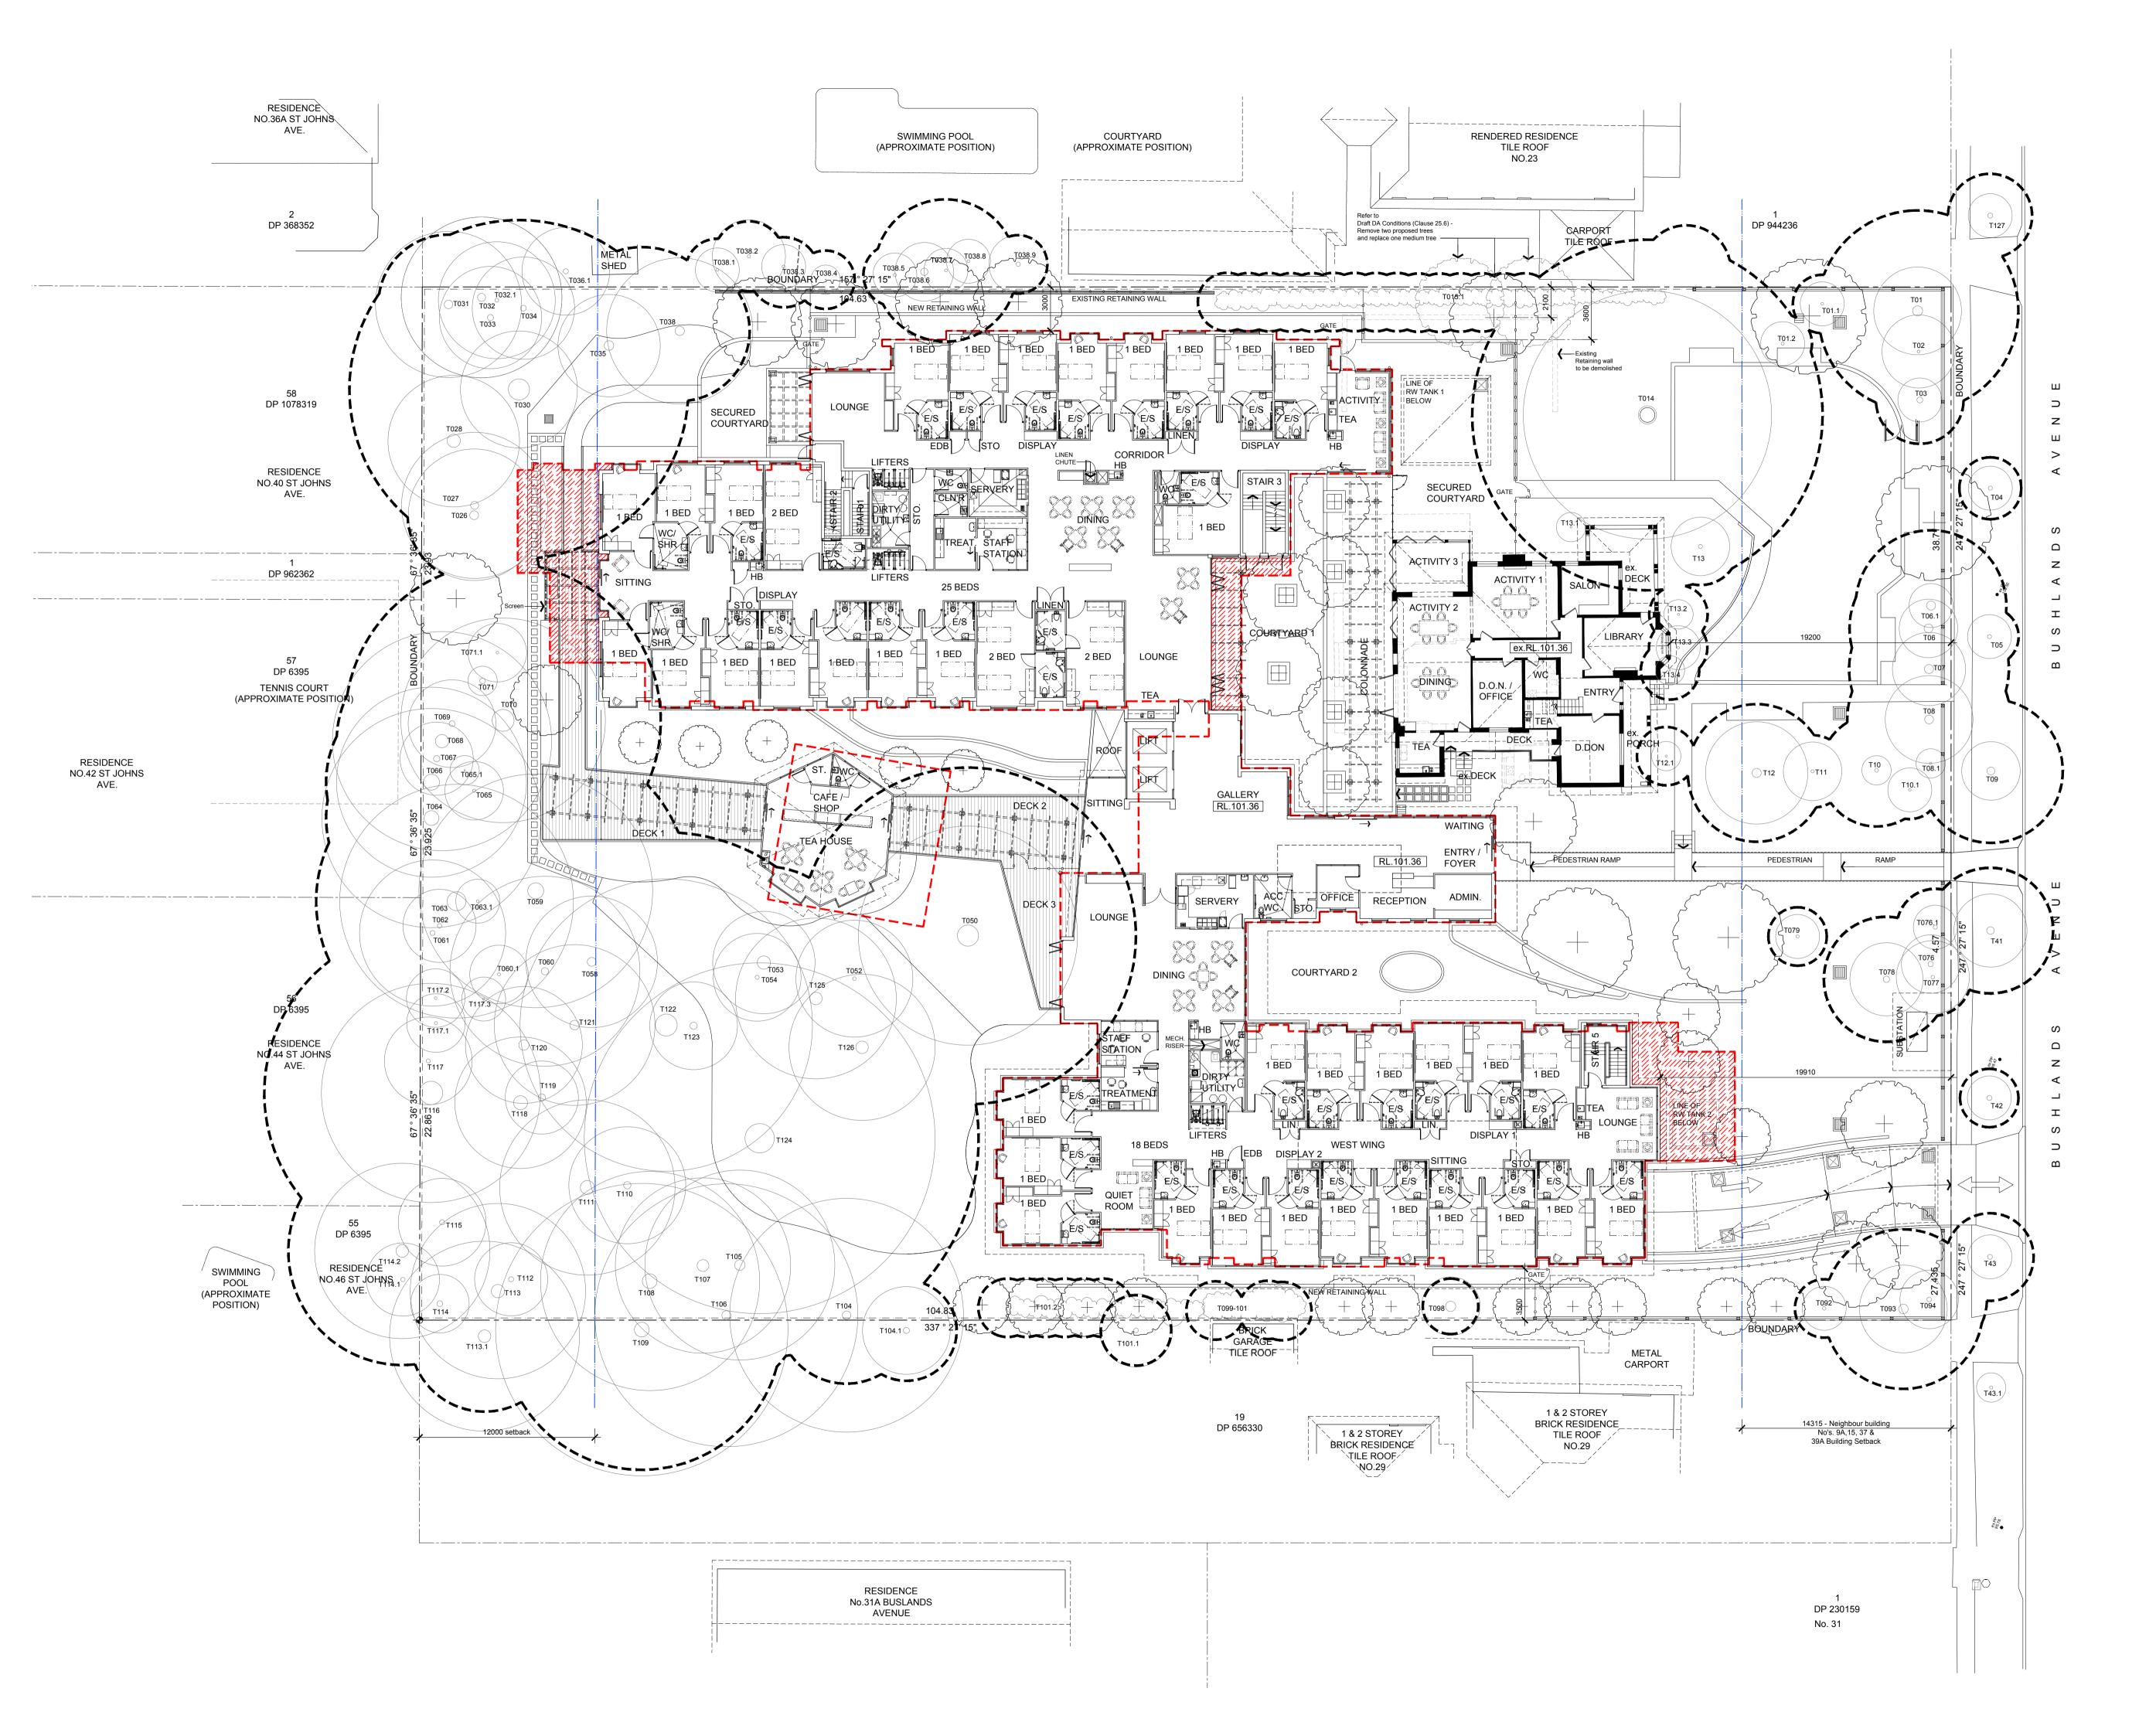

| current Godes a | nd Standards are to be notified if       | mmediately. |
|-----------------|------------------------------------------|-------------|
|                 |                                          |             |
| LOWER GR        | OUND FLOOR                               | 837 m²      |
| RESIDENT        | ACCOMMODATION                            |             |
| LOWER GR        | OUND FLOOR                               |             |
| 16 x 1          | BEDS = 16                                |             |
| 0 x 2           | BEDS = 0                                 |             |
| SUB TOTAL       | = 16                                     |             |
|                 |                                          |             |
| LEGEND          |                                          |             |
|                 | ABOVE/BELOW OBJEC                        | т           |
|                 | BOUNDARY                                 |             |
|                 | OUTLINE OF REVISED<br>AS CONSIDERED BY S |             |
|                 | EXISTING TREES TO R                      |             |

| SUB TOTAL  LEGEND | = 16                                                        |
|-------------------|-------------------------------------------------------------|
| LEGEND            |                                                             |
|                   |                                                             |
|                   | ABOVE/BELOW OBJECT                                          |
|                   | BOUNDARY                                                    |
|                   | OUTLINE OF REVISED DA BUILDING<br>AS CONSIDERED BY SNPP     |
| T009              | EXISTING TREES TO REMAIN<br>T009 DENOTES TREES No.          |
|                   | COMBINED TREE PROTECTION ZONE                               |
| +                 | NEW PLANTING - REFER TO<br>LANDSCAPE DRAWINGS FOR<br>DETAIL |
| + ex.RL.0.0       | EXISTING LEVELS                                             |
| RL.00.00          | PROPOSED LEVELS                                             |
|                   | PROPOSED DOORS                                              |
|                   | PROPOSED WINDOW                                             |

NORTH SHORE RCF No's 25, 25A & 27 Bushlands Avenue, Gordon,

LOWER GROUND FLOOR PLAN

Suite 7, Level 1 Epica, 9 Railway Street Chatswood NSW 2067
AUSTRALIA
Tel. (02) 9406 7000
Fax. (02) 9406 7099
Email : brgroup@brgr.net

| EXISTING | HOUSE     | NO.25     | 233 m²               |
|----------|-----------|-----------|----------------------|
| PROPOS   | ED GRO    | JND FLOOR | 2,177 m²             |
| TOTAL G  | ROUND I   | FLOOR     | 2,410 m <sup>2</sup> |
|          |           |           |                      |
| RESIDEN  | IT ACCO   | MMODATION |                      |
| GROUND   | FLOOR     |           |                      |
| 37 x     | 1 BEDS    | = 37      |                      |
| 3 x      | 2 BEDS    | = 6       |                      |
| SUB TOTA | <b>AL</b> | = 43      |                      |

| EXISTING | HOUSE     | NO.25     | 92 m²    |
|----------|-----------|-----------|----------|
| FIRST FL | OOR AR    | EA        | 1,159 m² |
| TOTAL FI | RST FLC   | OR        | 1,251 m² |
|          |           |           |          |
| RESIDEN  | T ACCO    | MMODATION |          |
| FIRST FL | OOR       |           |          |
| 19 x     | 1 BEDS    | = 19      |          |
| 3 x      | 2 BEDS    | = 6       |          |
| SUB TOTA | <b>AL</b> | = 25      |          |
|          |           |           |          |