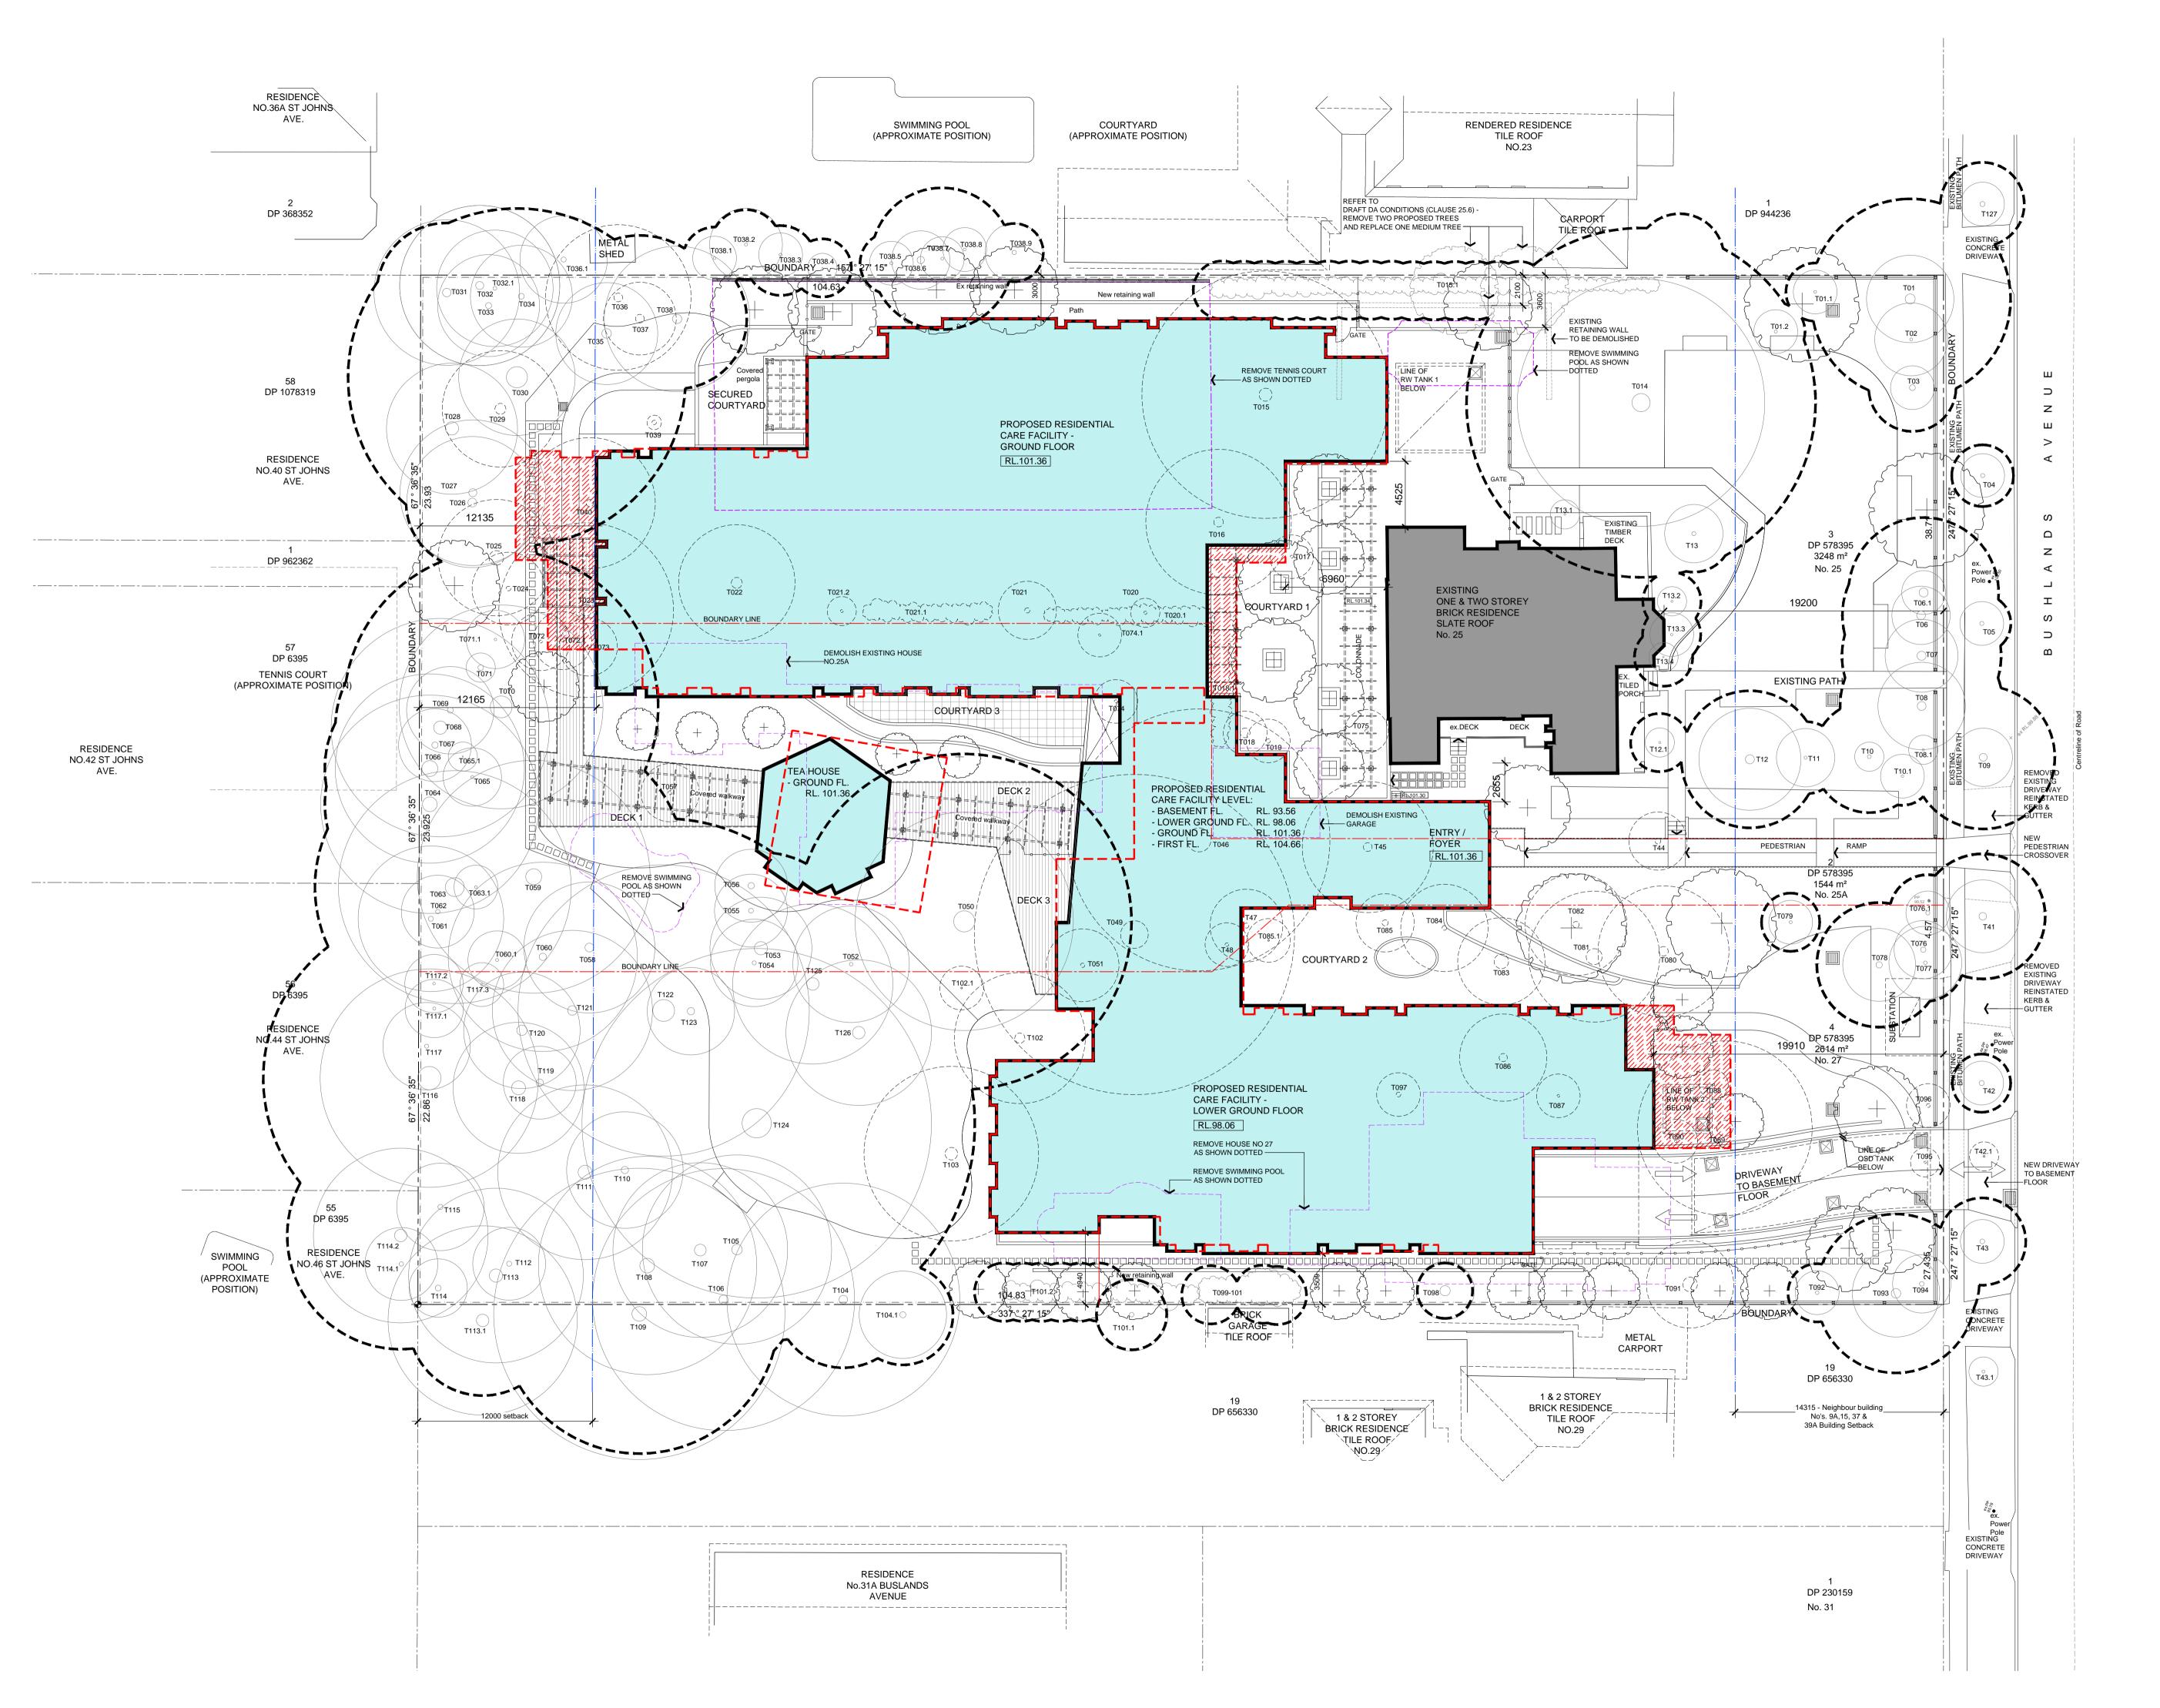

This document, information and design concepts shown in it are copyright to Boffa Robertson Group. Any inconsistencies between drawn information and current Codes and Standards are to be notified immediately. LEGEND PROPOSED RCF EXISTING HOUSE EXISTING LEVEL RL. RL.98.06 NEW FINISHED LEVEL RL. TOW RL. PROPOSED TOP OF WALL LEVEL EXISTING TREES TO REMAIN T009 DENOTES TREES No. REFER TO ARBORIST REPORT FOR DETAIL TREES TO BE REMOVED T009 / COMBINED TREE PROTECTION ZONE NEW PLANTING - REFER TO LANDSCAPE DRAWINGS FOR DETAIL OUTLINE OF REVISED DA BUILDING AS CONSIDERED BY SNPP ☐ FENCE TIMBER 1200mm HIGH FENCE PALISADE 1500mm HIGH FENCE LAPPED & CAPPED 1800mm HIGH DEVELOPMENT STATISTIC SITE AREA 7,406 m<sup>2</sup> SEPP 2004 GROSS FLOOR GROSS FLOOR AREA BASEMENT FLOOR -BACK OF HOUSE & CAR PARK L. GRND. FL. 888 m² GROUND FL. 2,410 m<sup>2</sup> 2,557 m<sup>2</sup> FIRST FL. 1,251 m<sup>2</sup> 1,337 m<sup>2</sup> TOTAL 4,498 m<sup>2</sup> 4,782 m<sup>2</sup> FSR 0.60 : 1 0.645 : 1 CARPARKING / 31 Spaces 30 Spaces **AMBULANCE** LANDSCAPE 4,727 m² 4,830 m<sup>2</sup> AREA LANDSCAPE 57.5 m<sup>2</sup> 56 m² AREA PER BED RESIDENT ACCOMMODATION **GROUND FLOOR** Room BEDS 1 BEDS 2 BEDS SUB TOTAL

| 0m<br>S C A | 2 5<br>LE: 1:200 | 10                     | )      | 15m      |
|-------------|------------------|------------------------|--------|----------|
| 16          | Response to S    | NPP letter dated 08.0  | 03.17  | 29.05.17 |
| 15          | Preliminary Issu | ue for review & comm   | ent    | 04.05.17 |
| 14          | Response to C    | ouncil letter dated 28 | .04.16 | 29.09.16 |
| No.         | Amendment        |                        |        | Date     |

Project NORTH SHORE RCF No's 25, 25A & 27 Bushlands Avenue, Gordon, NSW 2072

Drawing SITE PLAN

**GROUND FLOOR** 

1 BEDS

2 BEDS

1 BEDS

2 BEDS SUB TOTAL

SUB TOTAL