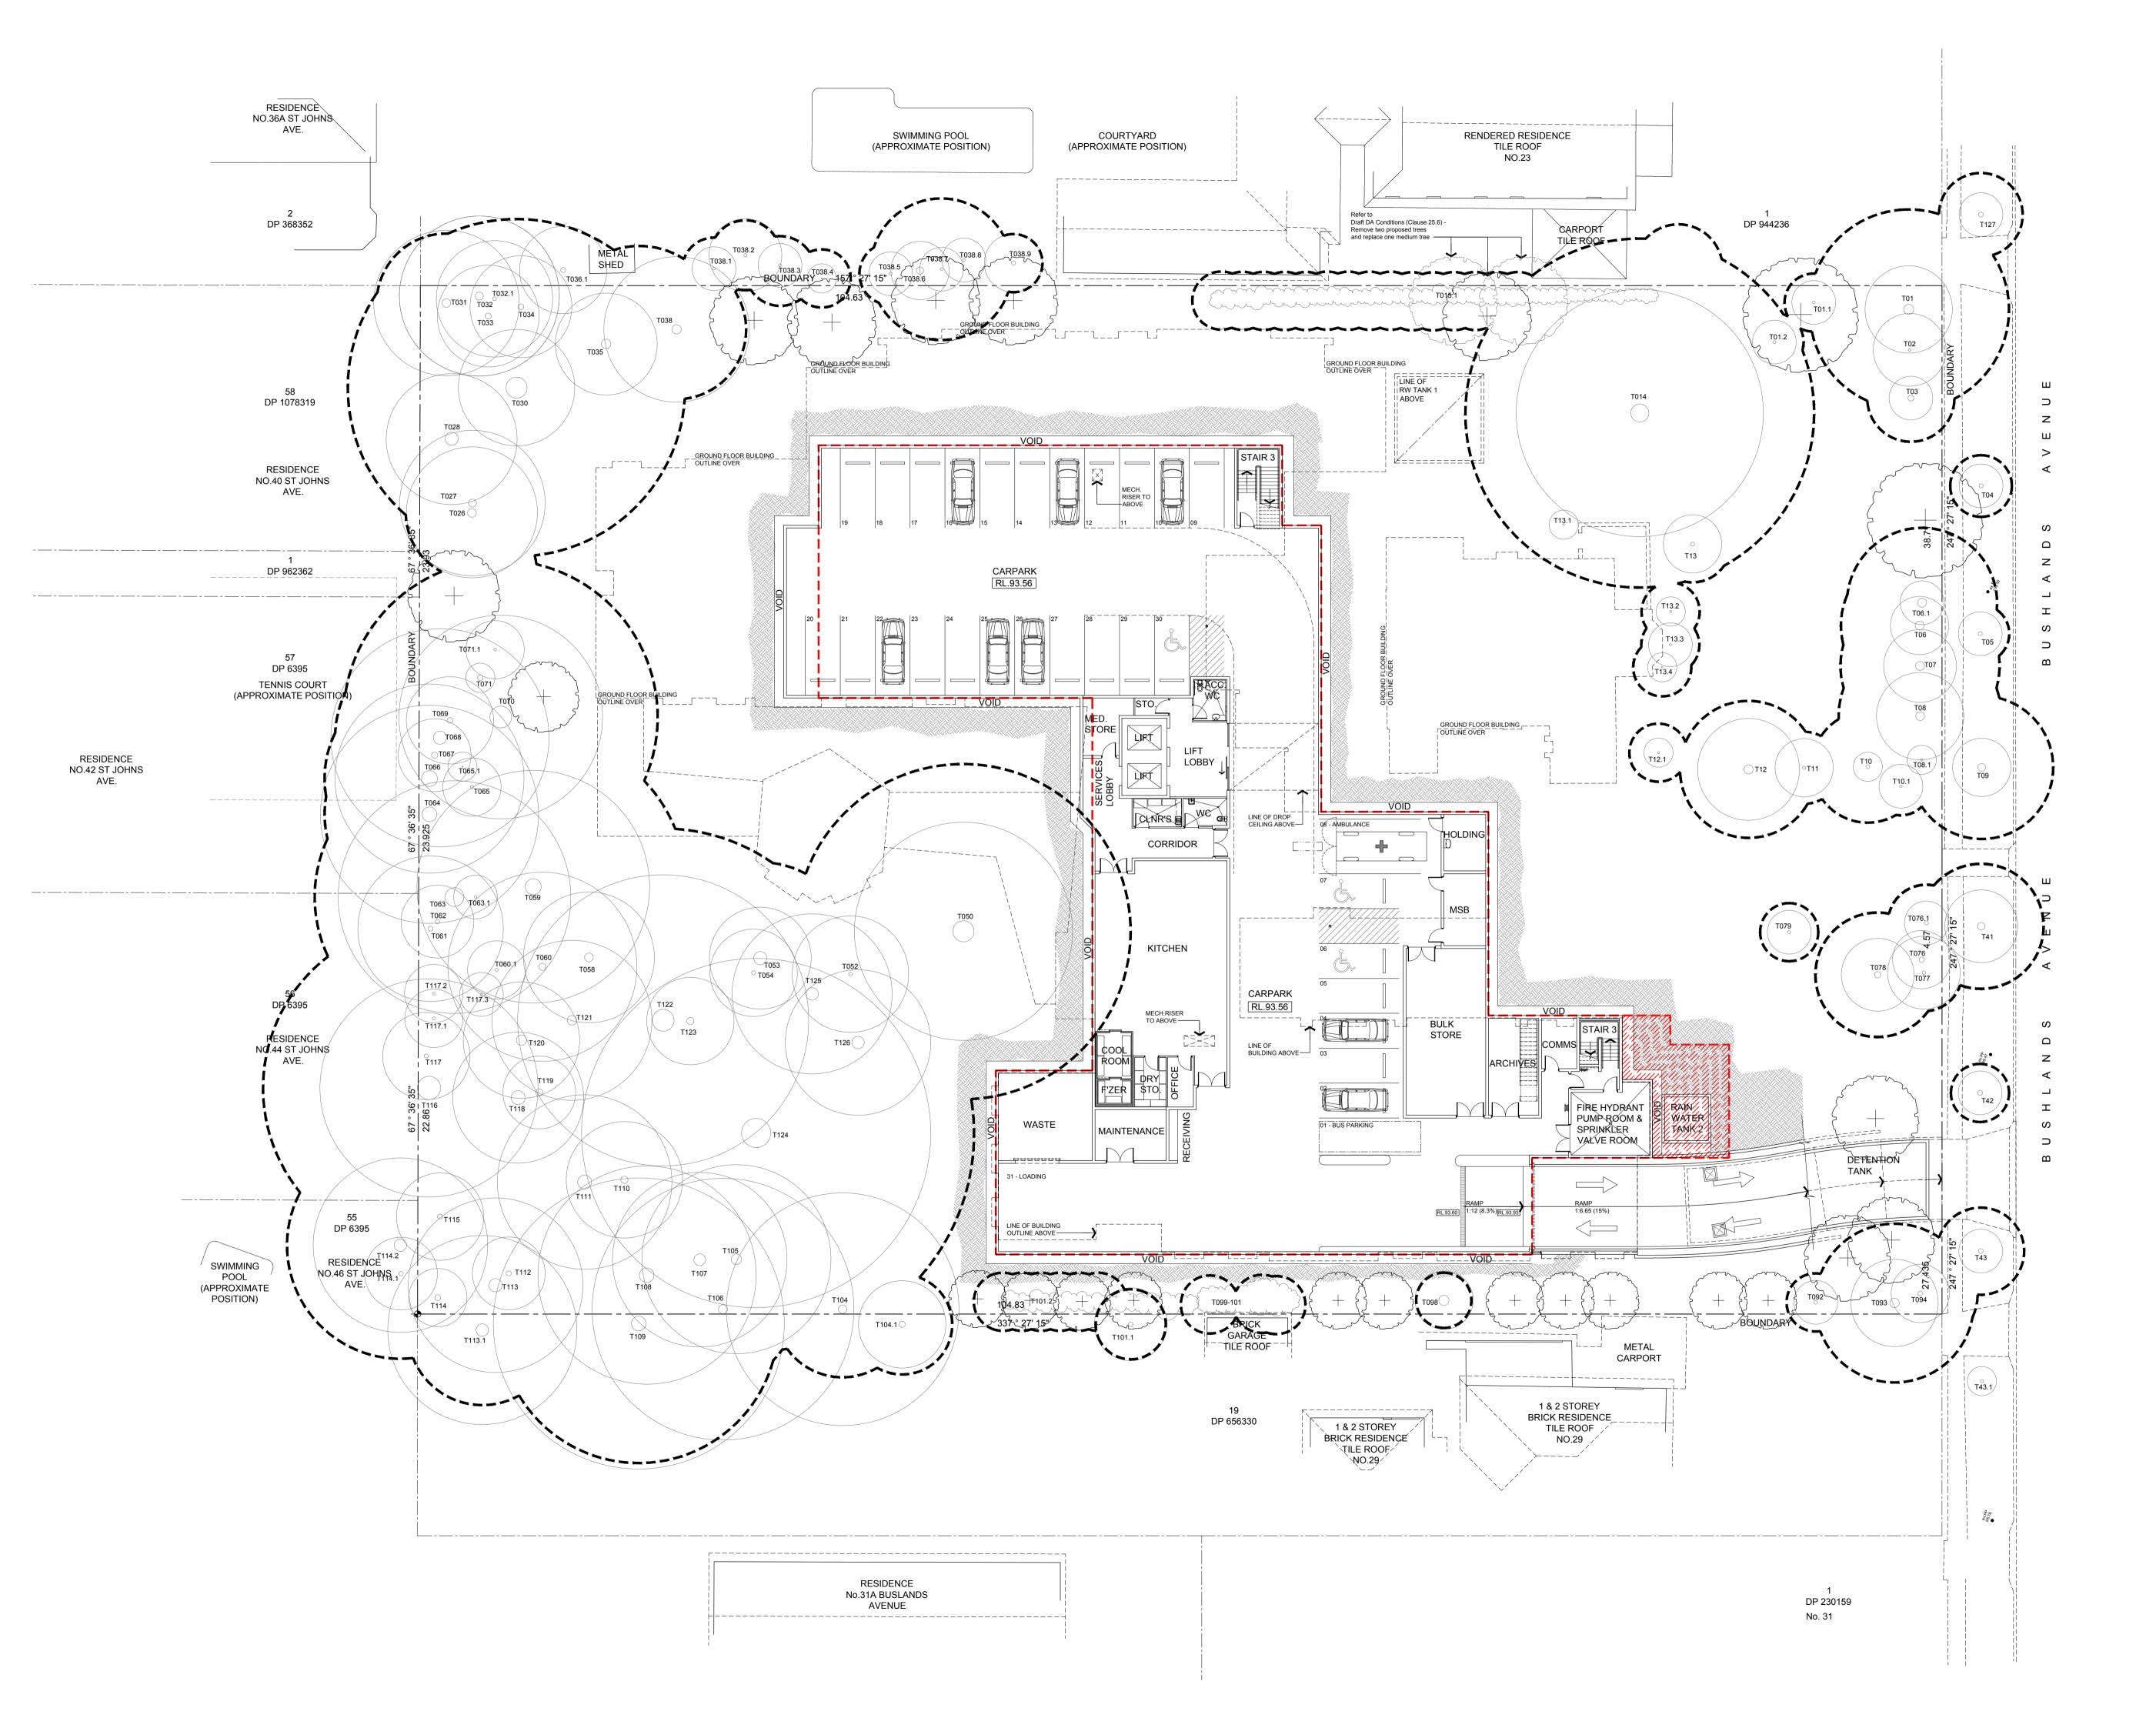

| BACK OF HOUSE        | 522 m²   |
|----------------------|----------|
| CAR PARKING AREA     | 1,257 m² |
| TOTAL BASEMENT FLOOR | 1,779 m² |
|                      |          |

CARPARKING / AMBULANCE 31 SPACES

| 0m  | 2 5 10                                     | 15       |
|-----|--------------------------------------------|----------|
| SCA | ALE: 1:200                                 |          |
| 17  | Response to SNPP letter dated 08.03.17     | 29.05.17 |
| 16  | Preliminary Issue for review & comment     | 04.05.17 |
| 15  | Response to Council letter dated 28.04.16  | 29.09.16 |
| 14  | ANHF Review                                | 26.09.16 |
| 13  | ANHF Review                                | 06.09.16 |
| 12  | ANHF review                                | 02.08.16 |
| 11  | Issue for discussion                       | 30.05.16 |
| 10  | Issue for discussion                       | 30.05.16 |
| 9   | DA Issue                                   | 24.09.15 |
| 8   | Revised follow-up Pre-DA meeting lodgement | 10.09.15 |
| 7   | Follow-up Pre-DA meeting lodgement         | 28.08.15 |
| 6   | Post Pre-DA meeting design changes         | 14.08.15 |
| 5   | Pre-DA meeting additional information      | 31.07.15 |
| 4   | Preliminary Issue for discussion           | 23.07.15 |
| 3   | Preliminary Issue                          | 17.07.15 |
| 2   | Pre-DA Meeting Lodgement                   | 13.07.15 |
| 1   | Preliminary Issue                          | 09.07.15 |
| No. | Amendment                                  | Date     |

Project
NORTH SHORE RCF
No's 25, 25A & 27 Bushlands Avenue, Gordon,
NSW 2072

Drawing
BASEMENT FLOOR PLAN

BASEMENT FLOOR PLA

boffa robertson group architecture, health and aged care planning, project management