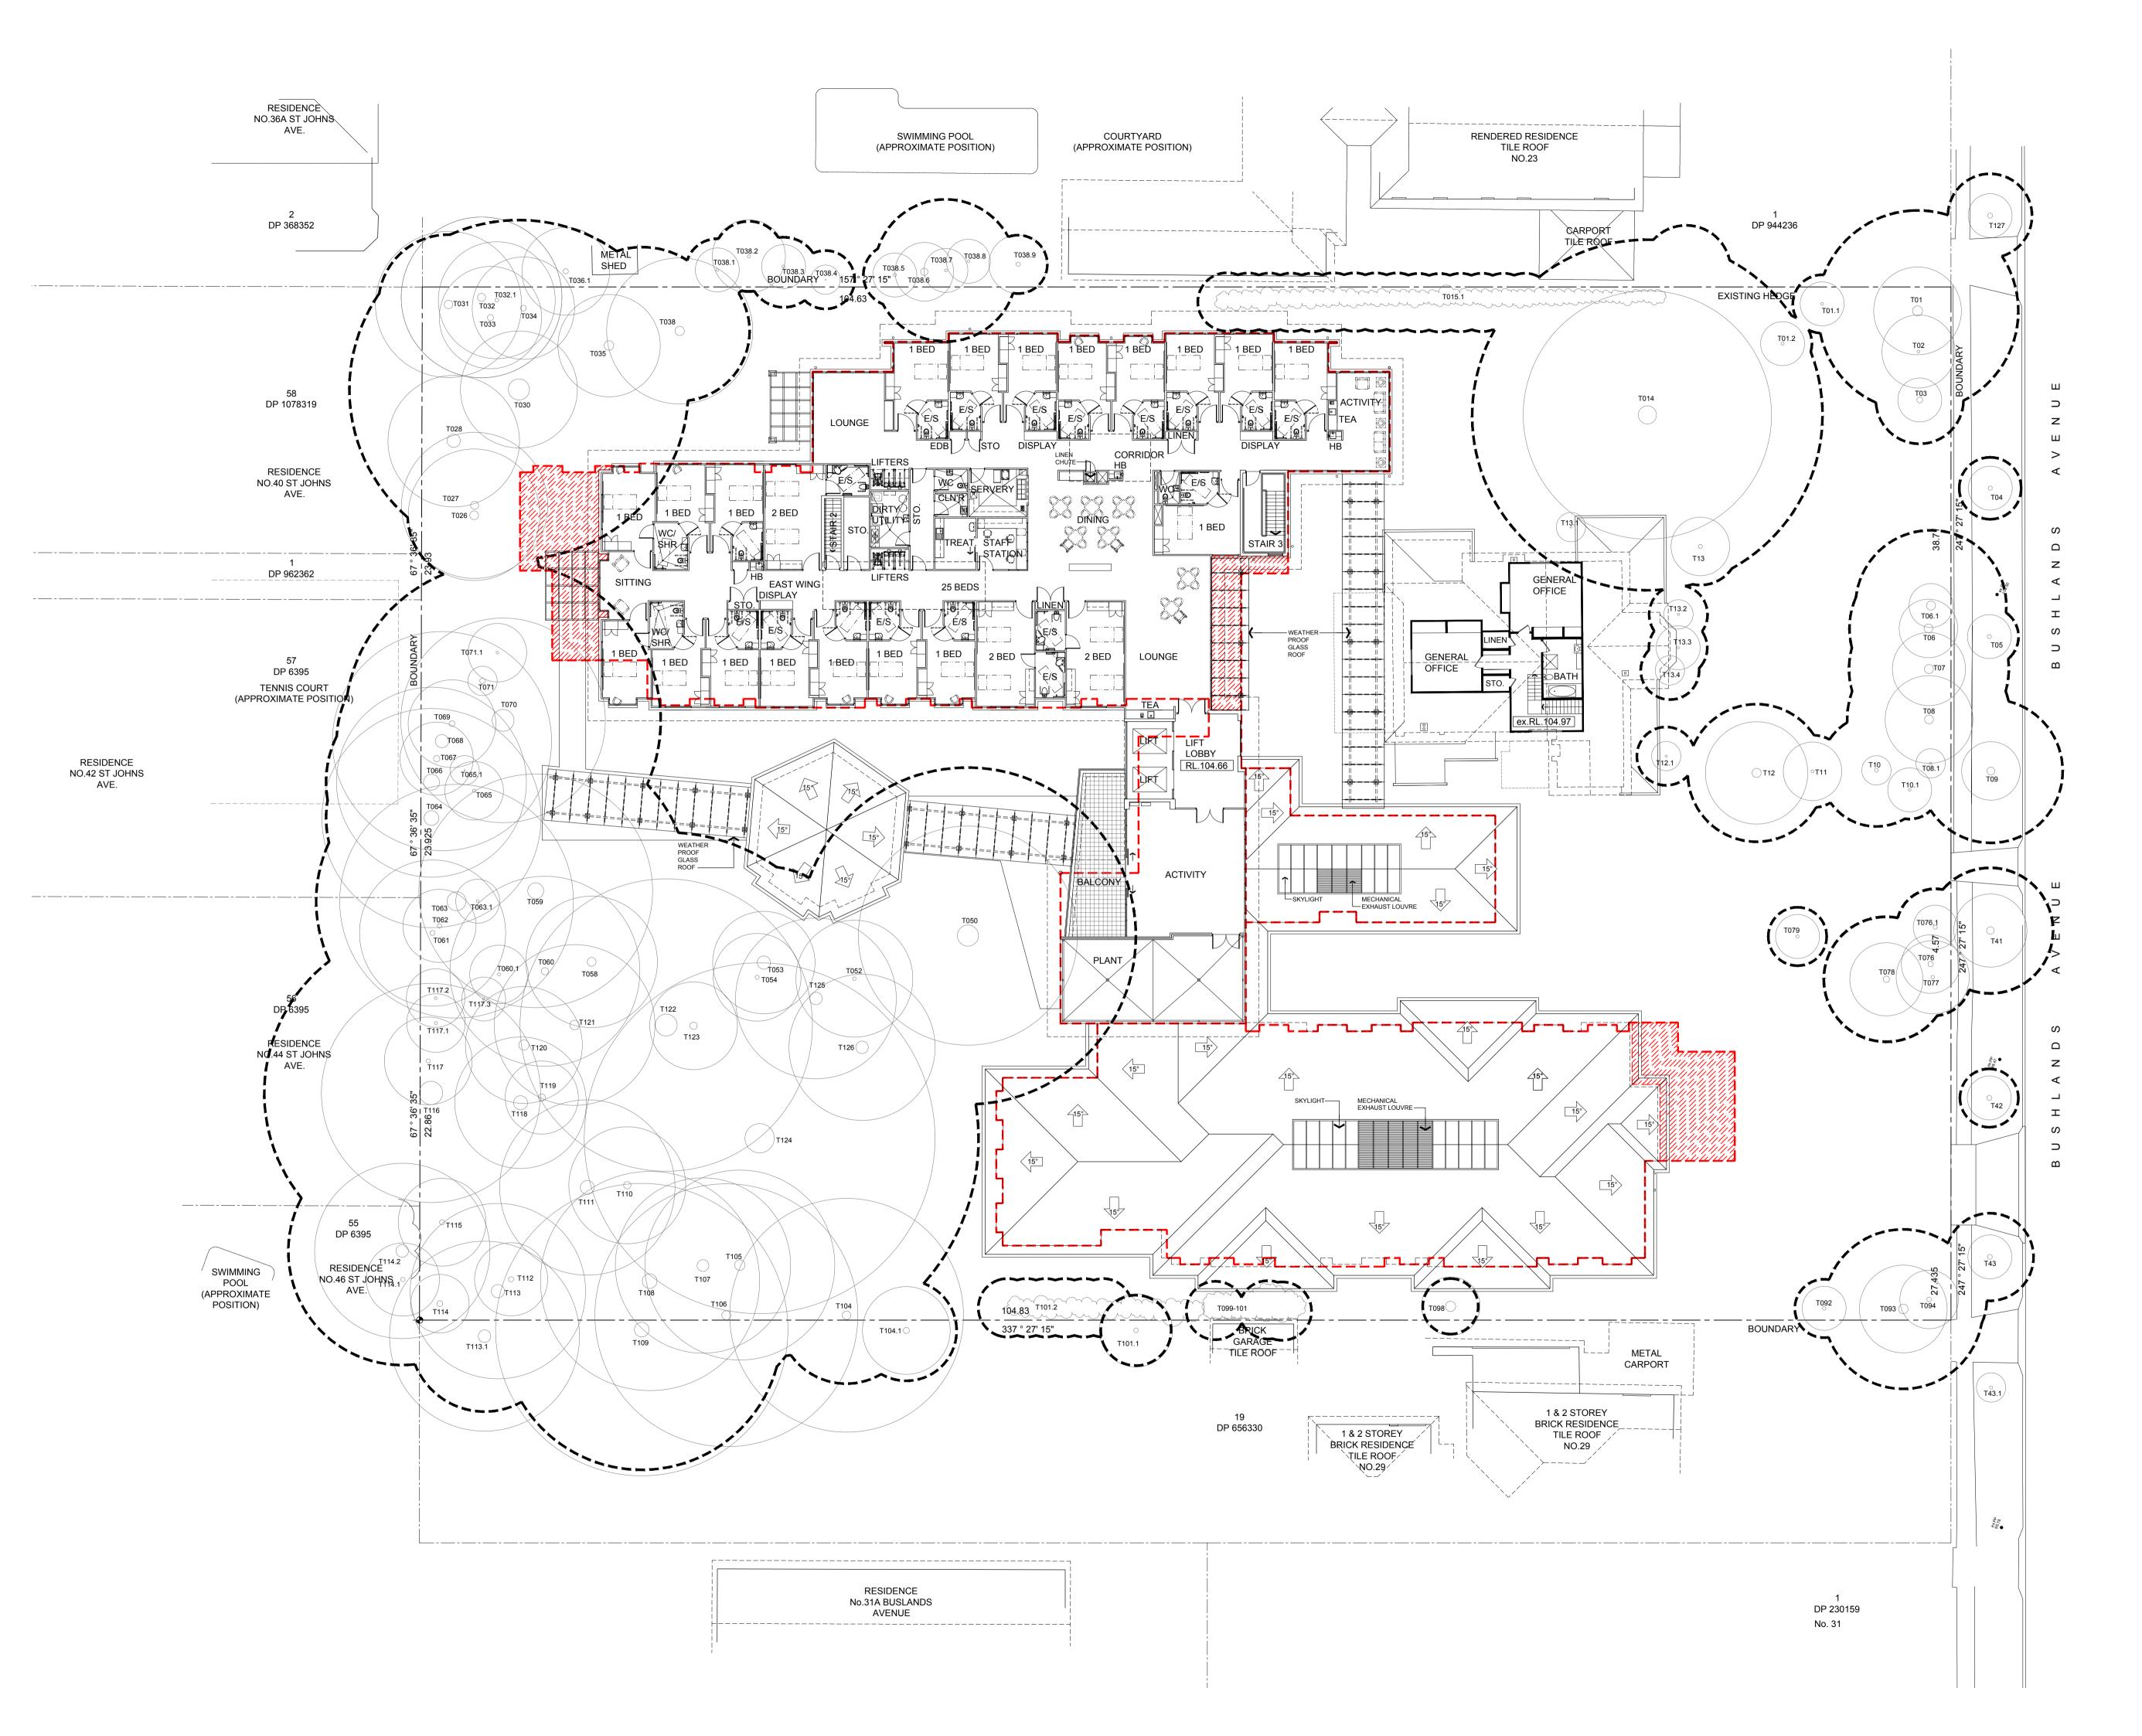

| EXISTING | HOUSE     | NO.25     | 92 m²    |
|----------|-----------|-----------|----------|
| FIRST FL | OOR AR    | EA        | 1,159 m² |
| TOTAL FI | RST FLC   | OR        | 1,251 m² |
|          |           |           |          |
| RESIDEN  | T ACCO    | MMODATION |          |
| FIRST FL | OOR       |           |          |
| 19 x     | 1 BEDS    | = 19      |          |
| 3 x      | 2 BEDS    | = 6       |          |
| SUB TOTA | <b>AL</b> | = 25      |          |
|          |           |           |          |

## Project

NORTH SHORE RCF No's 25, 25A & 27 Bushlands Avenue, Gordon, NSW 2072

## Drawing

FIRST FLOOR PLAN

Suite 7, Level 1 Epica, 9 Railway Street Chatswood NSW 2067
AUSTRALIA
Tel. (02) 9406 7000
Fax. (02) 9406 7099
Email : brgroup@brgr.net

|     | Date JI            | JLY 2015         | Job No. : Drawing |
|-----|--------------------|------------------|-------------------|
|     | Scale 1:           | :200 @ A1        |                   |
| \ 7 | Drawn <sub>W</sub> | W                | 1506 / DA05       |
|     | Amendme            | <sup>nt</sup> 16 |                   |